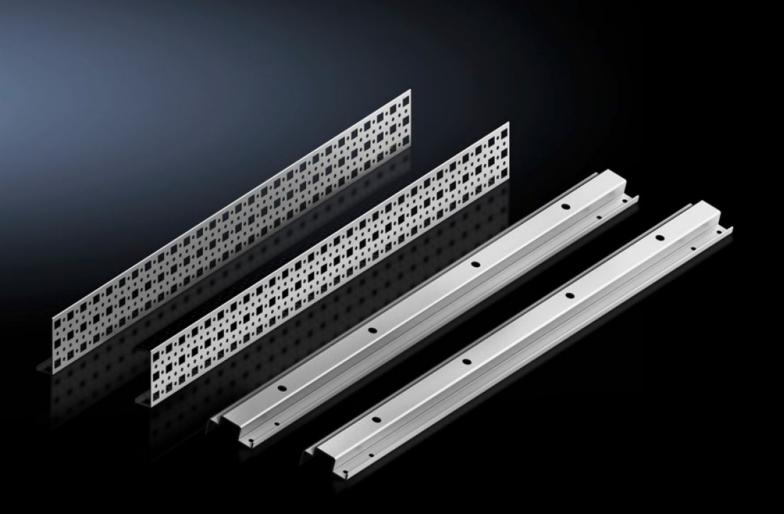

## SV 9677.510 - System attachment for TS, VX SE

For attaching busbar systems with 185 mm centre-to-centre spacing in TS/SE enclosures.

## **Features**

| Model No.             | SV 9677.510                                                                                                                                                                                                                   |
|-----------------------|-------------------------------------------------------------------------------------------------------------------------------------------------------------------------------------------------------------------------------|
| Product description   | For attaching busbar systems with 185 mm centre-to-centre spacing in TS/SE enclosures.                                                                                                                                        |
| Material              | Sheet steel                                                                                                                                                                                                                   |
| Surface finish        | Zinc-plated                                                                                                                                                                                                                   |
| Supply includes       | 2 system attachments (left/right) 2 punched sections without mounting flanges Assembly parts                                                                                                                                  |
| Assembly instruction  | For variable depth adjustment of the busbar system in the enclosure, the TS punched section with mounting flange 17 x 73 mm (for the outer mounting level) is additionally required. Select according to the enclosure depth. |
| Packs of              | 1 pc(s).                                                                                                                                                                                                                      |
| Net weight            | 3.5                                                                                                                                                                                                                           |
| Gross weight          | 3.64                                                                                                                                                                                                                          |
| Customs tariff number | 73182900                                                                                                                                                                                                                      |
| EAN                   | 4028177705333                                                                                                                                                                                                                 |
| ETIM 9                | EC001900                                                                                                                                                                                                                      |
| ECLASS 8.0            | 27400613                                                                                                                                                                                                                      |