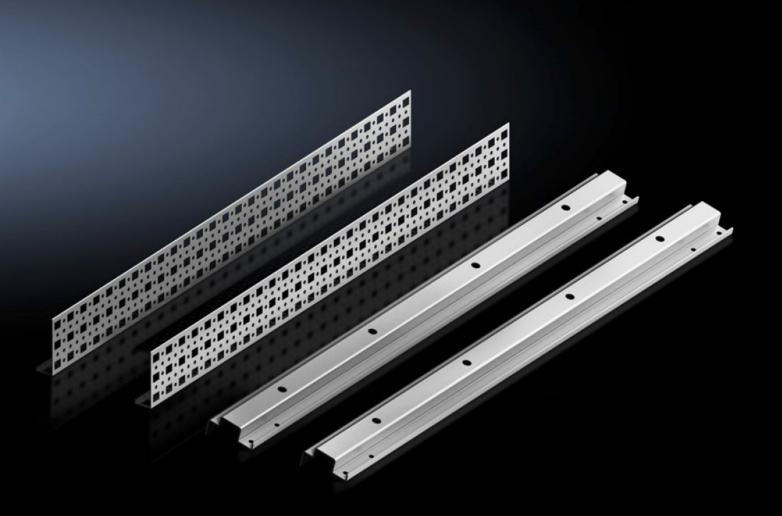

## SV 9677.520 - System attachment for TS, VX SE

For attaching busbar systems with 185 mm centre-to-centre spacing in TS/SE enclosures.

## **Features**

| Model No.             | SV 9677.520                                                                                                                                                                                                                   |
|-----------------------|-------------------------------------------------------------------------------------------------------------------------------------------------------------------------------------------------------------------------------|
| Product description   | For attaching busbar systems with 185 mm centre-to-centre spacing in TS/SE enclosures.                                                                                                                                        |
| Material              | Sheet steel                                                                                                                                                                                                                   |
| Surface finish        | Zinc-plated                                                                                                                                                                                                                   |
| Supply includes       | 2 system attachments (left/right) 2 punched sections without mounting flanges Assembly parts                                                                                                                                  |
| Assembly instruction  | For variable depth adjustment of the busbar system in the enclosure, the TS punched section with mounting flange 17 x 73 mm (for the outer mounting level) is additionally required. Select according to the enclosure depth. |
| Packs of              | 1 pc(s).                                                                                                                                                                                                                      |
| Net weight            | 3.87                                                                                                                                                                                                                          |
| Gross weight          | 3.99                                                                                                                                                                                                                          |
| Customs tariff number | 83024900                                                                                                                                                                                                                      |
| EAN                   | 4028177705340                                                                                                                                                                                                                 |
| ETIM 9                | EC001900                                                                                                                                                                                                                      |
| ECLASS 8.0            | 27400613                                                                                                                                                                                                                      |