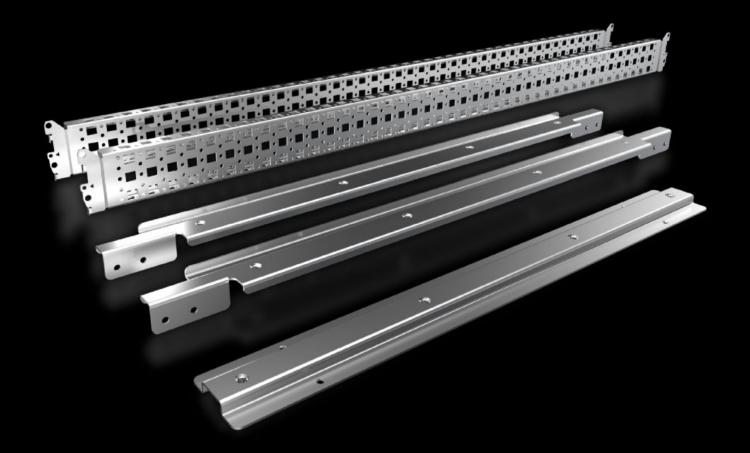

## SV 9677.541 - System attachment for VX, TS

For attaching busbar systems with 185 mm centre-to-centre spacing in enclosures.

## **Features**

| Model No.                     | SV 9677.541                                                                                                                                                                                                                       |
|-------------------------------|-----------------------------------------------------------------------------------------------------------------------------------------------------------------------------------------------------------------------------------|
| Product description           | For attaching busbar systems with 185 mm centre-to-centre spacing inside the enclosure.                                                                                                                                           |
| Material                      | Sheet steel                                                                                                                                                                                                                       |
| Surface finish                | Zinc-plated                                                                                                                                                                                                                       |
| Supply includes               | 2 system attachments (left/right) 2 punched sections without mounting flanges Assembly parts System attachment (centre)                                                                                                           |
| Assembly instruction          | For variable depth adjustment of the busbar system in the enclosure, the punched section with mounting flange 23 x 64 mm for VX (for the inner mounting level) is additionally required. Select according to the enclosure depth. |
| Packs of                      | 1 pc(s).                                                                                                                                                                                                                          |
| Net weight                    | 5.24                                                                                                                                                                                                                              |
| Gross weight                  | 5.54                                                                                                                                                                                                                              |
| PCF per pack (cradle-to-gate) | 21.1 kg CO2 eq (Cat B)                                                                                                                                                                                                            |
| Note on PCF category          | Category B: PCF value (cradle-to-gate) based on the product weight approximately calculated and self-declared                                                                                                                     |
| Customs tariff number         | 83024900                                                                                                                                                                                                                          |
| EAN                           | 4028177923331                                                                                                                                                                                                                     |
| ETIM 9                        | EC002270                                                                                                                                                                                                                          |
| ECLASS 8.0                    | 27400613                                                                                                                                                                                                                          |