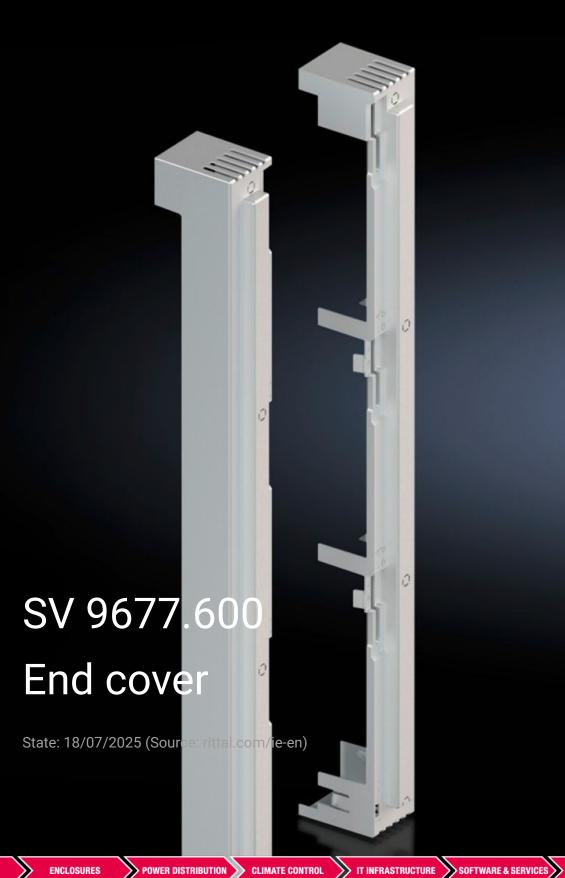

## SV 9677.600 - End cover for busbar supports

For side contact hazard protection of the busbar system. Attaches to the busbar support.

## **Features**

| Model No.             | SV 9677.600                                                                                                    |
|-----------------------|----------------------------------------------------------------------------------------------------------------|
| Product description   | For contact hazard protection of the busbar system on the left and right. Attachment is on the busbar support. |
| Material              | Polyamide Fire protection corresponding to UL 94-V0                                                            |
| Colour                | RAL 7035                                                                                                       |
| Supply includes       | 1 end cover, left<br>1 end cover, right                                                                        |
| To fit Model No.      | 9677.500                                                                                                       |
| Packs of              | 2 pc(s).                                                                                                       |
| Net weight            | 0.2                                                                                                            |
| Gross weight          | 0.48                                                                                                           |
| Customs tariff number | 39269097                                                                                                       |
| EAN                   | 4028177705371                                                                                                  |
| ETIM 9                | EC000775                                                                                                       |
| ECLASS 8.0            | 27142414                                                                                                       |