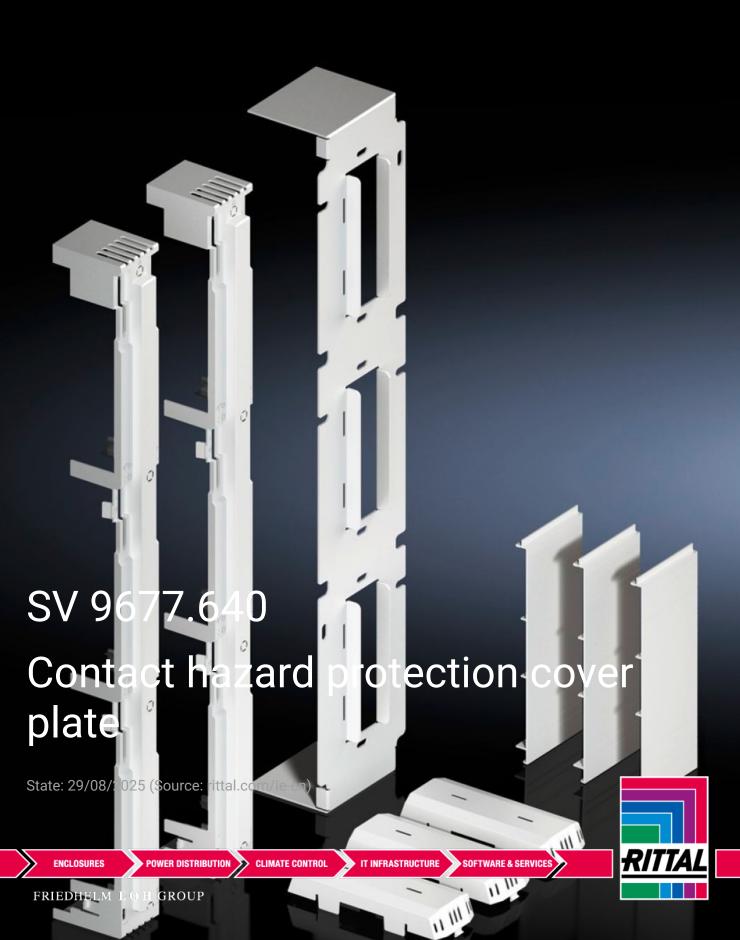

## SV 9677.640 - Contact hazard protection cover plate for enclosure connection

For rear and front contact hazard protection of the connection points from enclosure to enclosure, with and without busbar connectors.

## **Features**

| Model No.             | SV 9677.640                                                                                                                            |  |
|-----------------------|----------------------------------------------------------------------------------------------------------------------------------------|--|
| Product description   | For rear and front contact hazard protection of the connection points from enclosure to enclosure, with and without busbar connectors. |  |
| Material              | Base tray: Polyphenylene ether (PPE) Cover section: Polyamide Centre cover: Polyamide                                                  |  |
| Colour                | RAL 7035                                                                                                                               |  |
| Supply includes       | 3 base trays<br>1 cover (front)<br>2 centre covers for busbar support                                                                  |  |
| Packs of              | 1 pc(s).                                                                                                                               |  |
| Net weight            | 0.8                                                                                                                                    |  |
| Gross weight          | 1                                                                                                                                      |  |
| Customs tariff number | 39269097                                                                                                                               |  |
| EAN                   | 4028177705456                                                                                                                          |  |
| ETIM 9                | EC000775                                                                                                                               |  |
| ECLASS 8.0            | 27142116                                                                                                                               |  |
|                       |                                                                                                                                        |  |