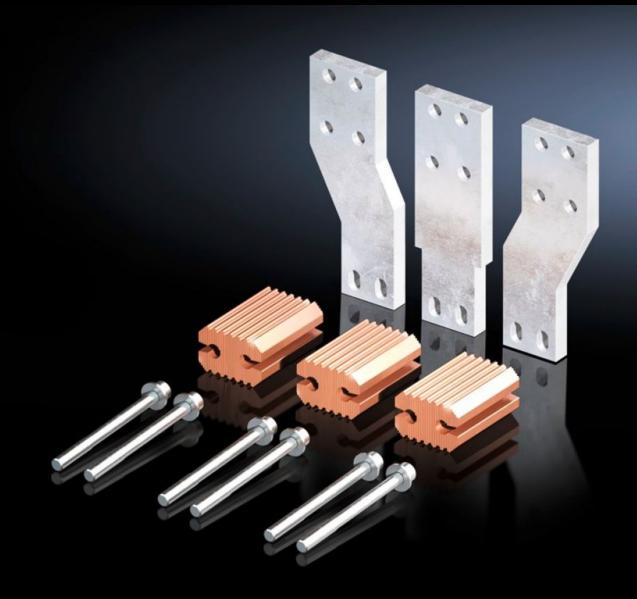

## SV 9677.740 - Connector kit for component adaptors

Preassembled connector kit for common brands of moulded-case circuit-breaker (MCCB). For electrical connection between the switch and the component adaptor (3-pole).

#### **Features**

| Model No.                    | Preassembled connector kit for common brands of moulded-cas circuit-breaker (MCCB). For electrical connection between the switch and the component adaptor (3-pole). |  |
|------------------------------|----------------------------------------------------------------------------------------------------------------------------------------------------------------------|--|
| Product description          |                                                                                                                                                                      |  |
| Material                     | E-Cu                                                                                                                                                                 |  |
| Supply includes              | Assembly parts                                                                                                                                                       |  |
| To fit Model No.             | 9677.700<br>9677.705                                                                                                                                                 |  |
| To fit manufacturer (model)  | Eaton (NZM4 - 800 A/1000 A)<br>Siemens (VL1250/3VL7 - 1000 A)                                                                                                        |  |
| Packs of                     | 1 pc(s).                                                                                                                                                             |  |
| Net weight                   | 8.1                                                                                                                                                                  |  |
| Gross weight                 | 8.42                                                                                                                                                                 |  |
| Copper weight (kg per piece) | 6.404                                                                                                                                                                |  |
| Customs tariff number        | 74198090                                                                                                                                                             |  |
| EAN                          | 4028177707047                                                                                                                                                        |  |
| ETIM 9                       | EC002270                                                                                                                                                             |  |
| ECLASS 8.0                   | 27400613                                                                                                                                                             |  |
|                              |                                                                                                                                                                      |  |