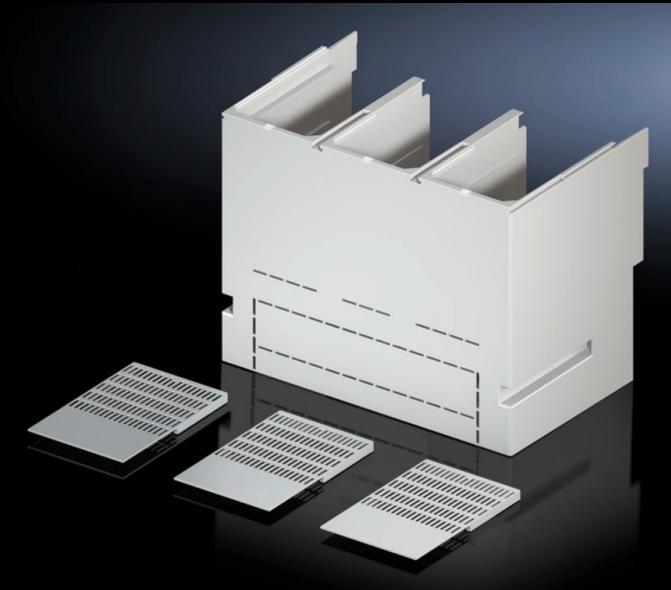

## SV 9677.798 - Contact hazard protection cover plate for component adaptors

To cover the connector kit at the front.

## Features

| Model No.                   | SV 9677.798                                                                                                                                                                                                                  |
|-----------------------------|------------------------------------------------------------------------------------------------------------------------------------------------------------------------------------------------------------------------------|
| Product description         | To cover the connector kit at the front. The cover may also<br>optionally be used for the switchgear cable connection. Open cable<br>accesses in the contact hazard protection cover may be sealed<br>using the side panels. |
| Material                    | Polyamide<br>Fire protection corresponding to UL 94-V0                                                                                                                                                                       |
| Supply includes             | Side panels                                                                                                                                                                                                                  |
| To fit manufacturer (model) | Schneider Electric (NS1600)                                                                                                                                                                                                  |
| Packs of                    | 1 pc(s).                                                                                                                                                                                                                     |
| Net weight                  | 1                                                                                                                                                                                                                            |
| Gross weight                | 1.3                                                                                                                                                                                                                          |
| Customs tariff number       | 85369095                                                                                                                                                                                                                     |
| EAN                         | 4028177805378                                                                                                                                                                                                                |
| ETIM 9                      | EC000775                                                                                                                                                                                                                     |
| ECLASS 8.0                  | 27142116                                                                                                                                                                                                                     |