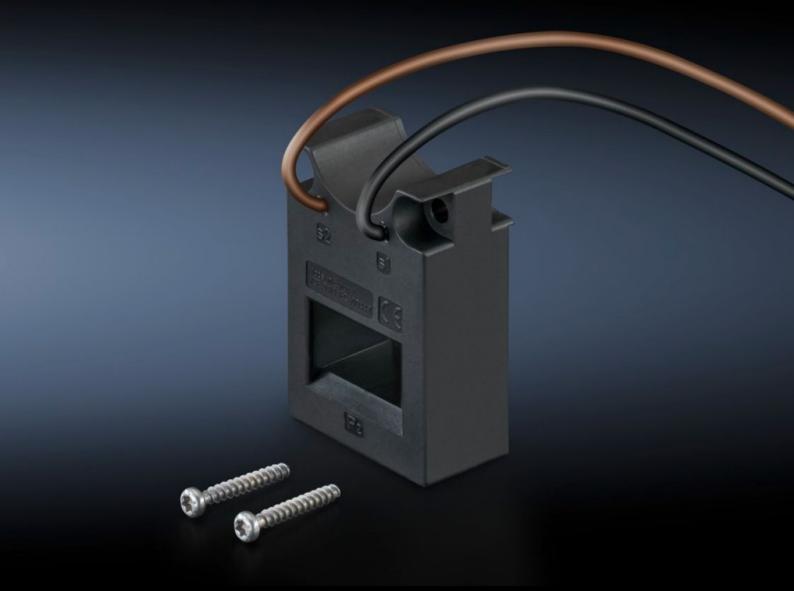

### SV 9677.860 - Current transformer

For inductive measurement of current flow.

#### **Features**

| Model No.                     | SV 9677.860                                                                                                                                                                              |
|-------------------------------|------------------------------------------------------------------------------------------------------------------------------------------------------------------------------------------|
| Product description           | Compact design without altering the installation depth via mechanical integration into the top-mounting components (185 mm centre-to-centre spacing); this allows space-saving assembly. |
| Material                      | Polyamide                                                                                                                                                                                |
| For size                      | 1 - 3                                                                                                                                                                                    |
| To fit Model No.              | 9677.100                                                                                                                                                                                 |
|                               | 9677.110                                                                                                                                                                                 |
|                               | 9677.115                                                                                                                                                                                 |
|                               | 9677.200                                                                                                                                                                                 |
|                               | 9677.210                                                                                                                                                                                 |
|                               | 9677.215                                                                                                                                                                                 |
|                               | 9677.300                                                                                                                                                                                 |
|                               | 9677.310                                                                                                                                                                                 |
|                               | 9677.315                                                                                                                                                                                 |
|                               | 9677.340                                                                                                                                                                                 |
| Rated power input             | 2.5 VA                                                                                                                                                                                   |
| Type of electrical connection | Round conductor 2.5 mm² (length 1.5 m)                                                                                                                                                   |
| Insuslation material (class)  | В                                                                                                                                                                                        |
| Primary current               | 250 A                                                                                                                                                                                    |
| Secondary current             | 5 A                                                                                                                                                                                      |
|                               |                                                                                                                                                                                          |

#### **Features**

| Accuracy Class                 | 1             |
|--------------------------------|---------------|
| Test specification             | IEC 60 044-1  |
|                                | EN 60715      |
|                                | DIN VDE 0414  |
|                                | DIN 42 600-2  |
| Connection of round conductors | 2.5 - 4 mm²   |
| Rated frequency                | 50 - 60 Hz    |
| Packs of                       | 1 pc(s).      |
| Net weight                     | 0.28          |
| Gross weight                   | 0.31          |
| Customs tariff number          | 85043129      |
| EAN                            | 4028177705258 |
| ETIM 9                         | EC002048      |
| ECLASS 8.0                     | 27141146      |
|                                |               |