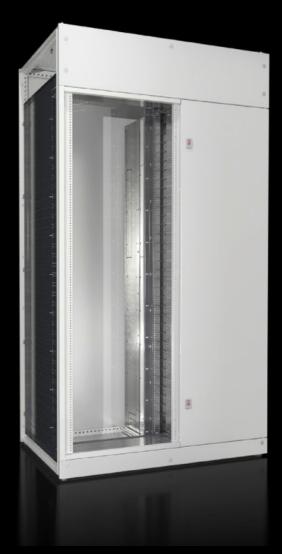

# VX 9680.005 - Bayed enclosure system VX25 Fuse-switch-disconnector enclosure

Baying systems for the distribution of electrical power with NH slimline fuse-switch disconnectors (ABB or Jean Müller).

#### **Features**

| VX 9680.005                                                         |                                                                   |
|---------------------------------------------------------------------|-------------------------------------------------------------------|
| Sheet steel, 1.5 mm                                                 |                                                                   |
| Enclosure frame: Dipcoat-primed                                     |                                                                   |
| Door, roof and rear panel: Dipcoat-primed, powder-coated on the     |                                                                   |
| outside, textured paint                                             |                                                                   |
| Gland plates: Zinc-plated                                           |                                                                   |
| RAL 7035                                                            |                                                                   |
| Enclosure frame<br>Door<br>Roof plate<br>Rear panel<br>Gland plates |                                                                   |
|                                                                     | Front trim panels                                                 |
|                                                                     | Lock: 3 mm double-bit                                             |
|                                                                     | Compartment side panels                                           |
|                                                                     | Locating frame for disconnectors with fuses (brands ABB SlimLine/ |
| Jean Müller SASIL)                                                  |                                                                   |
|                                                                     |                                                                   |