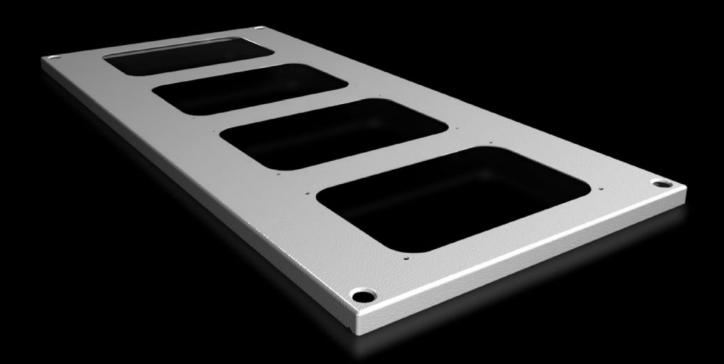

# SV 9681.548 - Roof plate for cable entry glands for VX, VX IT

For enclosures without roof plate and in exchange for the standard roof in other enclosures.

#### **Features**

| Model No.                             | SV 9681.548                                                                                                    |
|---------------------------------------|----------------------------------------------------------------------------------------------------------------|
| Product description                   | For enclosures without roof plate and in exchange for the standard roof.                                       |
| Material                              | Sheet steel, 1.5 mm                                                                                            |
| Surface finish                        | Textured paint                                                                                                 |
| Colour                                | RAL 7035                                                                                                       |
| Supply includes                       | Assembly parts                                                                                                 |
| Number of required cable entry glands | 4                                                                                                              |
| To fit                                | Width: = 400 mm<br>Depth: = 800 mm                                                                             |
| Packs of                              | 1 pc(s).                                                                                                       |
| Net weight                            | 2.62                                                                                                           |
| Gross weight                          | 3.42                                                                                                           |
| PCF per pack (cradle-to-gate)         | 13 kg CO2 eq (Cat B)                                                                                           |
| Note on PCF category                  | Category B: PCF value (cradle-to-gate) based on the product weight, approximately calculated and self-declared |
| Customs tariff number                 | 94039910                                                                                                       |
| EAN                                   | 4028177926561                                                                                                  |
| ETIM 9                                | EC000744                                                                                                       |
| ECLASS 8.0                            | 27182405                                                                                                       |
|                                       |                                                                                                                |