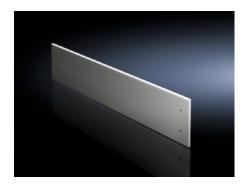

## SV 9682.314 - Front trim panel, top, solid for VX

To finish off at the top when using partial doors.

#### **Features**

| Model No.                     | SV 9682.314                                                                                                                                                                                                                                       |
|-------------------------------|---------------------------------------------------------------------------------------------------------------------------------------------------------------------------------------------------------------------------------------------------|
| Design                        | solid                                                                                                                                                                                                                                             |
| Product description           | To finish off the modular front design at the top when using partial doors. The front trim panels may be removed from the outside by unscrewing. The cross member required for mounting is included with the supply of the mounted partial doors. |
| Material                      | Sheet steel, 1.5 mm                                                                                                                                                                                                                               |
| Surface finish                | Textured paint                                                                                                                                                                                                                                    |
| Colour                        | RAL 7035                                                                                                                                                                                                                                          |
| Supply includes               | Assembly parts                                                                                                                                                                                                                                    |
| Dimensions                    | Height: 100 mm                                                                                                                                                                                                                                    |
| To fit                        | Width: = 400 mm                                                                                                                                                                                                                                   |
| Packs of                      | 1 pc(s).                                                                                                                                                                                                                                          |
| Net weight                    | 1                                                                                                                                                                                                                                                 |
| Gross weight                  | 1.02                                                                                                                                                                                                                                              |
| PCF per pack (cradle-to-gate) | 3.8 kg CO2 eq (Cat B)                                                                                                                                                                                                                             |
| Note on PCF category          | Category B: PCF value (cradle-to-gate) based on the product weight approximately calculated and self-declared                                                                                                                                     |
| Customs tariff number         | 83024200                                                                                                                                                                                                                                          |
|                               |                                                                                                                                                                                                                                                   |