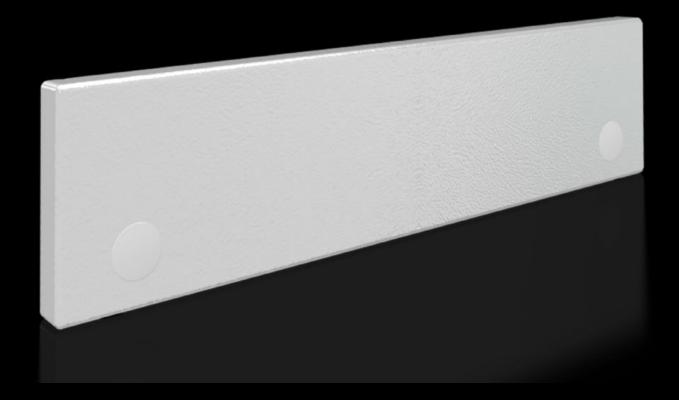

## SV 9682.314 - Front trim panel, top, solid for VX

To finish off at the top when using partial doors.

#### **Features**

| Model No.                     | SV 9682.314                                                                                                                                                                                                                                       |
|-------------------------------|---------------------------------------------------------------------------------------------------------------------------------------------------------------------------------------------------------------------------------------------------|
| Design                        | solid                                                                                                                                                                                                                                             |
| Product description           | To finish off the modular front design at the top when using partial doors. The front trim panels may be removed from the outside by unscrewing. The cross member required for mounting is included with the supply of the mounted partial doors. |
| Material                      | Sheet steel, 1.5 mm                                                                                                                                                                                                                               |
| Surface finish                | Textured paint                                                                                                                                                                                                                                    |
| Colour                        | RAL 7035                                                                                                                                                                                                                                          |
| Supply includes               | Assembly parts                                                                                                                                                                                                                                    |
| Dimensions                    | Height: 100 mm                                                                                                                                                                                                                                    |
| To fit                        | Width: = 400 mm                                                                                                                                                                                                                                   |
| Packs of                      | 1 pc(s).                                                                                                                                                                                                                                          |
| Net weight                    | 1                                                                                                                                                                                                                                                 |
| Gross weight                  | 1.02                                                                                                                                                                                                                                              |
| PCF per pack (cradle-to-gate) | 3.8 kg CO2 eq (Cat B)                                                                                                                                                                                                                             |
| Note on PCF category          | Category B: PCF value (cradle-to-gate) based on the product weight approximately calculated and self-declared                                                                                                                                     |
| Customs tariff number         | 83024200                                                                                                                                                                                                                                          |
|                               |                                                                                                                                                                                                                                                   |