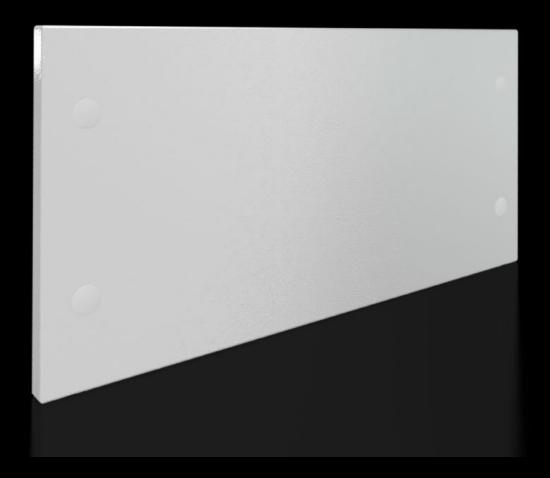

# SV 9682.326 Front trim panel, top, solid

State: 28/08/2025 (Source: rittal.com/ie-en)

## SV 9682.326 - Front trim panel, top, solid for VX

To finish off at the top when using partial doors.

#### **Features**

| Model No.                     | SV 9682.326                                                                                                                                                                                                                                       |
|-------------------------------|---------------------------------------------------------------------------------------------------------------------------------------------------------------------------------------------------------------------------------------------------|
| Design                        | solid                                                                                                                                                                                                                                             |
| Product description           | To finish off the modular front design at the top when using partial doors. The front trim panels may be removed from the outside by unscrewing. The cross member required for mounting is included with the supply of the mounted partial doors. |
| Material                      | Sheet steel, 1.5 mm                                                                                                                                                                                                                               |
| Surface finish                | Textured paint                                                                                                                                                                                                                                    |
| Colour                        | RAL 7035                                                                                                                                                                                                                                          |
| Supply includes               | Assembly parts                                                                                                                                                                                                                                    |
| Dimensions                    | Height: 300 mm                                                                                                                                                                                                                                    |
| To fit                        | Width: = 600 mm                                                                                                                                                                                                                                   |
| Packs of                      | 1 pc(s).                                                                                                                                                                                                                                          |
| Net weight                    | 3.08                                                                                                                                                                                                                                              |
| Gross weight                  | 3.14                                                                                                                                                                                                                                              |
| PCF per pack (cradle-to-gate) | 12 kg CO2 eq (Cat B)                                                                                                                                                                                                                              |
| Note on PCF category          | Category B: PCF value (cradle-to-gate) based on the product weight approximately calculated and self-declared                                                                                                                                     |
| Customs tariff number         | 83024200                                                                                                                                                                                                                                          |
|                               |                                                                                                                                                                                                                                                   |