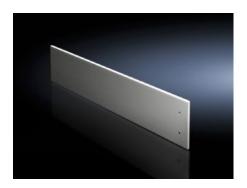

# SV 9682.326 Front trim panel, top, solid

State: 28/08/2025 (Source: rittal.com/ie-en)

## SV 9682.326 - Front trim panel, top, solid for VX

To finish off at the top when using partial doors.

#### **Features**

| Model No.                     | SV 9682.326                                                                                                                                                                                                                                       |
|-------------------------------|---------------------------------------------------------------------------------------------------------------------------------------------------------------------------------------------------------------------------------------------------|
| Design                        | solid                                                                                                                                                                                                                                             |
| Product description           | To finish off the modular front design at the top when using partial doors. The front trim panels may be removed from the outside by unscrewing. The cross member required for mounting is included with the supply of the mounted partial doors. |
| Material                      | Sheet steel, 1.5 mm                                                                                                                                                                                                                               |
| Surface finish                | Textured paint                                                                                                                                                                                                                                    |
| Colour                        | RAL 7035                                                                                                                                                                                                                                          |
| Supply includes               | Assembly parts                                                                                                                                                                                                                                    |
| Dimensions                    | Height: 300 mm                                                                                                                                                                                                                                    |
| To fit                        | Width: = 600 mm                                                                                                                                                                                                                                   |
| Packs of                      | 1 pc(s).                                                                                                                                                                                                                                          |
| Net weight                    | 3.08                                                                                                                                                                                                                                              |
| Gross weight                  | 3.14                                                                                                                                                                                                                                              |
| PCF per pack (cradle-to-gate) | 12 kg CO2 eq (Cat B)                                                                                                                                                                                                                              |
| Note on PCF category          | Category B: PCF value (cradle-to-gate) based on the product weight approximately calculated and self-declared                                                                                                                                     |
| Customs tariff number         | 83024200                                                                                                                                                                                                                                          |
|                               |                                                                                                                                                                                                                                                   |