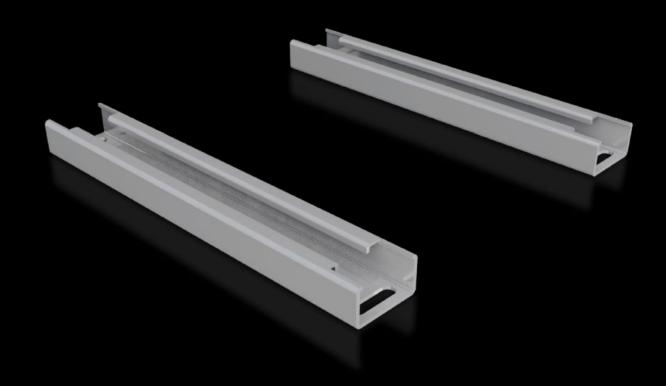

## SV 9683.304 - Air circuit-breaker support bar

For the configuration of air circuit-breakers (ACB) in compartments.

#### **Features**

| Model No.                     | SV 9683.304                                                                                                    |
|-------------------------------|----------------------------------------------------------------------------------------------------------------|
| Product description           | For the configuration of air circuit-breakers (ACB) in compartments.                                           |
| Material                      | Sheet steel, 2.5 mm                                                                                            |
| Surface finish                | Zinc-plated                                                                                                    |
| Supply includes               | Assembly parts                                                                                                 |
| Length                        | 296 mm                                                                                                         |
| Dimensions                    | Length: 296 mm                                                                                                 |
| To fit                        | Width: = 400 mm                                                                                                |
| Packs of                      | 2 pc(s).                                                                                                       |
| Net weight                    | 1.9                                                                                                            |
| Gross weight                  | 2.18                                                                                                           |
| PCF per pack (cradle-to-gate) | 8.3 kg CO2 eq (Cat B)                                                                                          |
| Note on PCF category          | Category B: PCF value (cradle-to-gate) based on the product weight, approximately calculated and self-declared |
| Customs tariff number         | 73269098                                                                                                       |
| EAN                           | 4028177937543                                                                                                  |
| ETIM 9                        | EC002936                                                                                                       |
| ECLASS 8.0                    | 27400613                                                                                                       |
|                               |                                                                                                                |