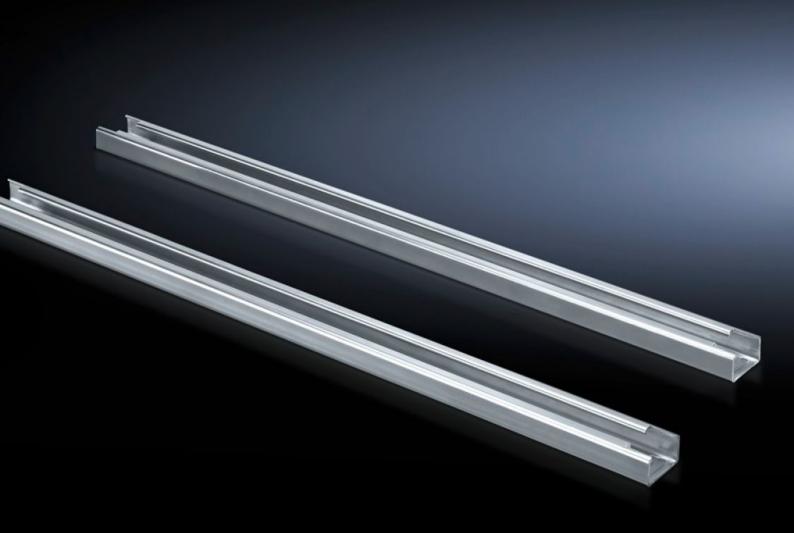

### SV 9683.306 - Air circuit-breaker support bar

For the configuration of air circuit-breakers (ACB) in compartments.

#### **Features**

| Model No.                     | SV 9683.306                                                                                                    |
|-------------------------------|----------------------------------------------------------------------------------------------------------------|
| Product description           | For the configuration of air circuit-breakers (ACB) in compartments.                                           |
| Material                      | Sheet steel, 2.5 mm                                                                                            |
| Surface finish                | Zinc-plated                                                                                                    |
| Supply includes               | Assembly parts                                                                                                 |
| Length                        | 496 mm                                                                                                         |
| Dimensions                    | Length: 496 mm                                                                                                 |
| To fit                        | Width: = 600 mm                                                                                                |
| Packs of                      | 2 pc(s).                                                                                                       |
| Net weight                    | 2.5                                                                                                            |
| Gross weight                  | 3.08                                                                                                           |
| PCF per pack (cradle-to-gate) | 11.7 kg CO2 eq (Cat B)                                                                                         |
| Note on PCF category          | Category B: PCF value (cradle-to-gate) based on the product weight, approximately calculated and self-declared |
| Customs tariff number         | 73269098                                                                                                       |
| EAN                           | 4028177937482                                                                                                  |
| ETIM 9                        | EC002936                                                                                                       |
| ECLASS 8.0                    | 27400613                                                                                                       |
|                               |                                                                                                                |