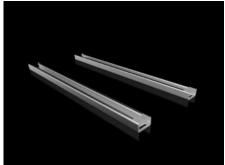

### SV 9683.306 - Air circuit-breaker support bar

For the configuration of air circuit-breakers (ACB) in compartments.

#### **Features**

| Model No.                     | SV 9683.306                                                                                                    |
|-------------------------------|----------------------------------------------------------------------------------------------------------------|
| Product description           | For the configuration of air circuit-breakers (ACB) in compartments.                                           |
| Material                      | Sheet steel, 2.5 mm                                                                                            |
| Surface finish                | Zinc-plated                                                                                                    |
| Supply includes               | Assembly parts                                                                                                 |
| Length                        | 496 mm                                                                                                         |
| Dimensions                    | Length: 496 mm                                                                                                 |
| To fit                        | Width: = 600 mm                                                                                                |
| Packs of                      | 2 pc(s).                                                                                                       |
| Net weight                    | 2.5                                                                                                            |
| Gross weight                  | 3.08                                                                                                           |
| PCF per pack (cradle-to-gate) | 11.7 kg CO2 eq (Cat B)                                                                                         |
| Note on PCF category          | Category B: PCF value (cradle-to-gate) based on the product weight, approximately calculated and self-declared |
| Customs tariff number         | 73269098                                                                                                       |
| EAN                           | 4028177937482                                                                                                  |
| ETIM 9                        | EC002936                                                                                                       |
| ECLASS 8.0                    | 27400613                                                                                                       |
|                               |                                                                                                                |