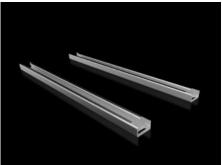

### SV 9683.308 - Air circuit-breaker support bar

For the configuration of air circuit-breakers (ACB) in compartments.

#### **Features**

| Model No.                     | SV 9683.308                                                                                                    |
|-------------------------------|----------------------------------------------------------------------------------------------------------------|
| Product description           | For the configuration of air circuit-breakers (ACB) in compartments.                                           |
| Material                      | Sheet steel, 2.5 mm                                                                                            |
| Surface finish                | Zinc-plated                                                                                                    |
| Supply includes               | Assembly parts                                                                                                 |
| Length                        | 696 mm                                                                                                         |
| Dimensions                    | Length: 696 mm                                                                                                 |
| To fit                        | Width: = 800 mm                                                                                                |
| Packs of                      | 2 pc(s).                                                                                                       |
| Net weight                    | 3.7                                                                                                            |
| Gross weight                  | 3.9                                                                                                            |
| PCF per pack (cradle-to-gate) | 15.2 kg CO2 eq (Cat B)                                                                                         |
| Note on PCF category          | Category B: PCF value (cradle-to-gate) based on the product weight, approximately calculated and self-declared |
| Customs tariff number         | 73269098                                                                                                       |
| EAN                           | 4028177937499                                                                                                  |
| ETIM 9                        | EC002936                                                                                                       |
| ECLASS 8.0                    | 27400613                                                                                                       |
|                               |                                                                                                                |