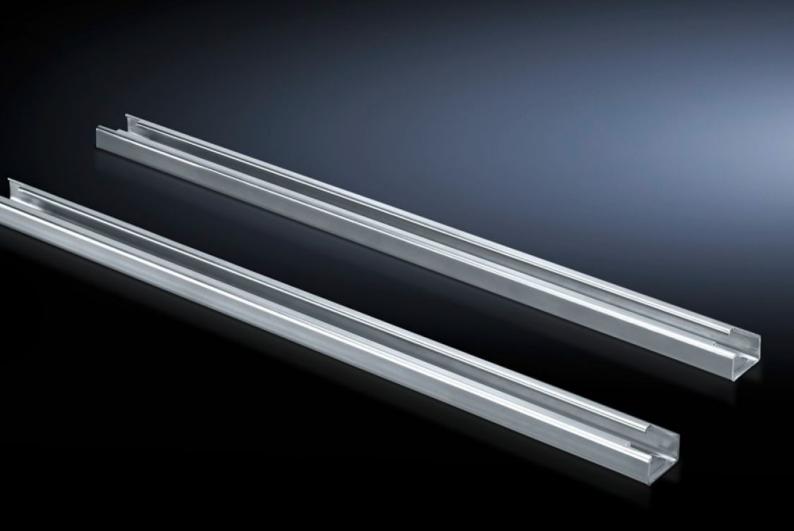

### SV 9683.308 - Air circuit-breaker support bar

For the configuration of air circuit-breakers (ACB) in compartments.

#### **Features**

| Model No.                     | SV 9683.308                                                                                                    |
|-------------------------------|----------------------------------------------------------------------------------------------------------------|
| Product description           | For the configuration of air circuit-breakers (ACB) in compartments.                                           |
| Material                      | Sheet steel, 2.5 mm                                                                                            |
| Surface finish                | Zinc-plated                                                                                                    |
| Supply includes               | Assembly parts                                                                                                 |
| Length                        | 696 mm                                                                                                         |
| Dimensions                    | Length: 696 mm                                                                                                 |
| To fit                        | Width: = 800 mm                                                                                                |
| Packs of                      | 2 pc(s).                                                                                                       |
| Net weight                    | 3.7                                                                                                            |
| Gross weight                  | 3.9                                                                                                            |
| PCF per pack (cradle-to-gate) | 15.2 kg CO2 eq (Cat B)                                                                                         |
| Note on PCF category          | Category B: PCF value (cradle-to-gate) based on the product weight, approximately calculated and self-declared |
| Customs tariff number         | 73269098                                                                                                       |
| EAN                           | 4028177937499                                                                                                  |
| ETIM 9                        | EC002936                                                                                                       |
| ECLASS 8.0                    | 27400613                                                                                                       |
|                               |                                                                                                                |