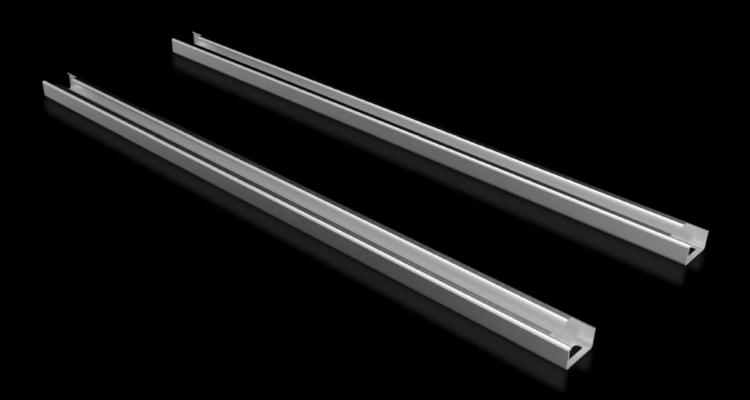

## SV 9683.310 - Air circuit-breaker support bar

For the configuration of air circuit-breakers (ACB) in compartments.

#### **Features**

| Model No.                     | SV 9683.310                                                                                                    |
|-------------------------------|----------------------------------------------------------------------------------------------------------------|
| Product description           | For the configuration of air circuit-breakers (ACB) in compartments.                                           |
| Material                      | Sheet steel, 2.5 mm                                                                                            |
| Surface finish                | Zinc-plated                                                                                                    |
| Supply includes               | Assembly parts                                                                                                 |
| Length                        | 896 mm                                                                                                         |
| Dimensions                    | Length: 896 mm                                                                                                 |
| To fit                        | Width: = 1,000 mm                                                                                              |
| Packs of                      | 2 pc(s).                                                                                                       |
| Net weight                    | 4.702                                                                                                          |
| Gross weight                  | 4.92                                                                                                           |
| PCF per pack (cradle-to-gate) | 18.7 kg CO2 eq (Cat B)                                                                                         |
| Note on PCF category          | Category B: PCF value (cradle-to-gate) based on the product weight, approximately calculated and self-declared |
| Customs tariff number         | 73269098                                                                                                       |
| EAN                           | 4028177937536                                                                                                  |
| ETIM 9                        | EC002936                                                                                                       |
| ECLASS 8.0                    | 27400613                                                                                                       |
|                               |                                                                                                                |