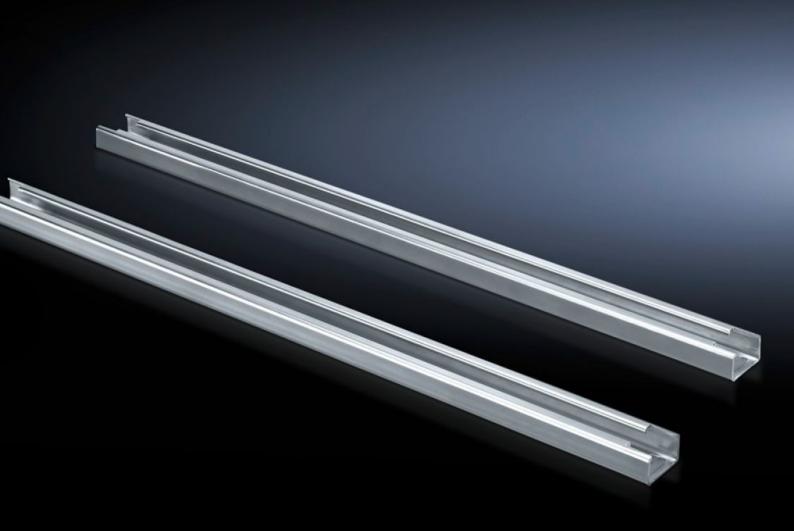

### SV 9683.312 - Air circuit-breaker support bar

For the configuration of air circuit-breakers (ACB) in compartments.

#### **Features**

| Model No.                     | SV 9683.312                                                                                                    |
|-------------------------------|----------------------------------------------------------------------------------------------------------------|
| Product description           | For the configuration of air circuit-breakers (ACB) in compartments.                                           |
| Material                      | Sheet steel, 2.5 mm                                                                                            |
| Surface finish                | Zinc-plated                                                                                                    |
| Supply includes               | Assembly parts                                                                                                 |
| Length                        | 1,096 mm                                                                                                       |
| Dimensions                    | Length: 1,096 mm                                                                                               |
| To fit                        | Width: = 1,200 mm                                                                                              |
| Packs of                      | 2 pc(s).                                                                                                       |
| Net weight                    | 5.56                                                                                                           |
| Gross weight                  | 5.76                                                                                                           |
| PCF per pack (cradle-to-gate) | 21.9 kg CO2 eq (Cat B)                                                                                         |
| Note on PCF category          | Category B: PCF value (cradle-to-gate) based on the product weight, approximately calculated and self-declared |
| Customs tariff number         | 73269098                                                                                                       |
| EAN                           | 4028177937550                                                                                                  |
| ETIM 9                        | EC002936                                                                                                       |
| ECLASS 8.0                    | 27400613                                                                                                       |
|                               |                                                                                                                |