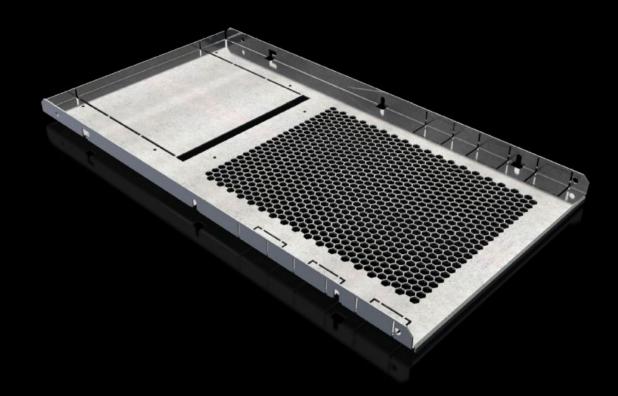

### SV 9683.446 - Compartment divider for VX

For the horizontal separation of compartments.

#### **Features**

| Model No.                     | SV 9683.446                                                                                                                                                                                                                                                                                                                                                                                       |
|-------------------------------|---------------------------------------------------------------------------------------------------------------------------------------------------------------------------------------------------------------------------------------------------------------------------------------------------------------------------------------------------------------------------------------------------|
| Design                        | With louvres                                                                                                                                                                                                                                                                                                                                                                                      |
| Product description           | For the horizontal separation of compartments. In combination with the side panels, this creates Form separation to Form 1 to 4. For attachment to the compartment side panel or the enclosure section. The integral cut-outs with pre-punched knock-out option are used for the vertical routing of control lines or cable ducts and for the routing of distribution busbars or connection kits. |
| Material                      | Sheet steel, 1.5 mm                                                                                                                                                                                                                                                                                                                                                                               |
| Surface finish                | Zinc-plated                                                                                                                                                                                                                                                                                                                                                                                       |
| Supply includes               | Assembly parts                                                                                                                                                                                                                                                                                                                                                                                    |
| Assembly instruction          | For assembling compartments as internal Form separation, compartment side panels are required                                                                                                                                                                                                                                                                                                     |
| Dimensions                    | Width: 311 mm<br>Depth: 580 mm                                                                                                                                                                                                                                                                                                                                                                    |
| To fit                        | Width: = 400 mm<br>Depth: = 600 mm                                                                                                                                                                                                                                                                                                                                                                |
| Packs of                      | 2 pc(s).                                                                                                                                                                                                                                                                                                                                                                                          |
| Net weight                    | 3.56                                                                                                                                                                                                                                                                                                                                                                                              |
| PCF per pack (cradle-to-gate) | 15.1 kg CO2 eq (Cat B)                                                                                                                                                                                                                                                                                                                                                                            |
| Note on PCF category          | Category B: PCF value (cradle-to-gate) based on the product weight, approximately calculated and self-declared                                                                                                                                                                                                                                                                                    |
| Customs tariff number         | 73269098                                                                                                                                                                                                                                                                                                                                                                                          |
| EAN                           | 4028177936416                                                                                                                                                                                                                                                                                                                                                                                     |
| ETIM 9                        | EC002525                                                                                                                                                                                                                                                                                                                                                                                          |
| ECLASS 8.0                    | 27400613                                                                                                                                                                                                                                                                                                                                                                                          |