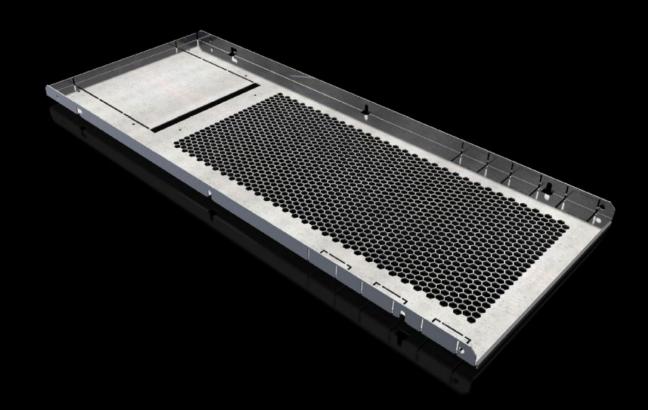

## SV 9683.448 - Compartment divider for VX

For the horizontal separation of compartments.

#### **Features**

| Model No.                     | SV 9683.448                                                                                                                                                                                                                                                                                                                                                                                       |  |
|-------------------------------|---------------------------------------------------------------------------------------------------------------------------------------------------------------------------------------------------------------------------------------------------------------------------------------------------------------------------------------------------------------------------------------------------|--|
| Design                        | With louvres                                                                                                                                                                                                                                                                                                                                                                                      |  |
| Product description           | For the horizontal separation of compartments. In combination with the side panels, this creates Form separation to Form 1 to 4. For attachment to the compartment side panel or the enclosure section. The integral cut-outs with pre-punched knock-out option are used for the vertical routing of control lines or cable ducts and for the routing of distribution busbars or connection kits. |  |
| Material                      | Sheet steel, 1.5 mm                                                                                                                                                                                                                                                                                                                                                                               |  |
| Surface finish                | Zinc-plated                                                                                                                                                                                                                                                                                                                                                                                       |  |
| Supply includes               | Assembly parts                                                                                                                                                                                                                                                                                                                                                                                    |  |
| Assembly instruction          | For assembling compartments as internal Form separation, compartment side panels are required                                                                                                                                                                                                                                                                                                     |  |
| Dimensions                    | Width: 311 mm<br>Depth: 780 mm                                                                                                                                                                                                                                                                                                                                                                    |  |
| To fit                        | Width: = 400 mm<br>Depth: = 800 mm                                                                                                                                                                                                                                                                                                                                                                |  |
| Packs of                      | 2 pc(s).                                                                                                                                                                                                                                                                                                                                                                                          |  |
| Net weight                    | 4                                                                                                                                                                                                                                                                                                                                                                                                 |  |
| Gross weight                  | 4.9                                                                                                                                                                                                                                                                                                                                                                                               |  |
| PCF per pack (cradle-to-gate) | 18.1 kg CO2 eq (Cat B)                                                                                                                                                                                                                                                                                                                                                                            |  |
| Note on PCF category          | Category B: PCF value (cradle-to-gate) based on the product weight approximately calculated and self-declared                                                                                                                                                                                                                                                                                     |  |
| Customs tariff number         | 73269098                                                                                                                                                                                                                                                                                                                                                                                          |  |
| EAN                           | 4028177936409                                                                                                                                                                                                                                                                                                                                                                                     |  |
| ETIM 9                        | EC002525                                                                                                                                                                                                                                                                                                                                                                                          |  |