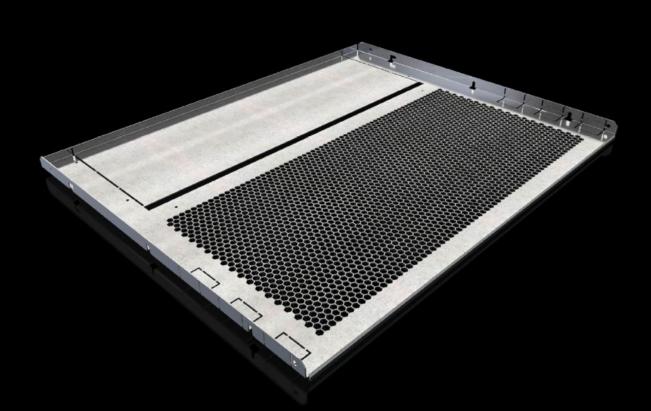

## SV 9683.486 - Compartment divider for VX

For the horizontal separation of compartments.

#### Features

| Model No.                     | SV 9683.486                                                                                                                                                                                                                                                                                                                                                                                                     |
|-------------------------------|-----------------------------------------------------------------------------------------------------------------------------------------------------------------------------------------------------------------------------------------------------------------------------------------------------------------------------------------------------------------------------------------------------------------|
| Design                        | With louvres                                                                                                                                                                                                                                                                                                                                                                                                    |
| Product description           | For the horizontal separation of compartments. In combination with<br>the side panels, this creates Form separation to Form 1 to 4. For<br>attachment to the compartment side panel or the enclosure section<br>The integral cut-outs with pre-punched knock-out option are used<br>for the vertical routing of control lines or cable ducts and for the<br>routing of distribution busbars or connection kits. |
| Material                      | Sheet steel, 1.5 mm                                                                                                                                                                                                                                                                                                                                                                                             |
| Surface finish                | Zinc-plated                                                                                                                                                                                                                                                                                                                                                                                                     |
| Supply includes               | Assembly parts                                                                                                                                                                                                                                                                                                                                                                                                  |
| Assembly instruction          | For assembling compartments as internal Form separation, compartment side panels are required                                                                                                                                                                                                                                                                                                                   |
| Dimensions                    | Width: 711 mm<br>Depth: 580 mm                                                                                                                                                                                                                                                                                                                                                                                  |
| To fit                        | Width: = 800 mm<br>Depth: = 600 cm                                                                                                                                                                                                                                                                                                                                                                              |
| Packs of                      | 2 pc(s).                                                                                                                                                                                                                                                                                                                                                                                                        |
| Net weight                    | 6.68                                                                                                                                                                                                                                                                                                                                                                                                            |
| Gross weight                  | 7.6                                                                                                                                                                                                                                                                                                                                                                                                             |
| PCF per pack (cradle-to-gate) | 29.3 kg CO2 eq (Cat B)                                                                                                                                                                                                                                                                                                                                                                                          |
| Note on PCF category          | Category B: PCF value (cradle-to-gate) based on the product weight, approximately calculated and self-declared                                                                                                                                                                                                                                                                                                  |
| Customs tariff number         | 73269098                                                                                                                                                                                                                                                                                                                                                                                                        |
| EAN                           | 4028177936355                                                                                                                                                                                                                                                                                                                                                                                                   |
| ETIM 9                        | EC002525                                                                                                                                                                                                                                                                                                                                                                                                        |
|                               |                                                                                                                                                                                                                                                                                                                                                                                                                 |