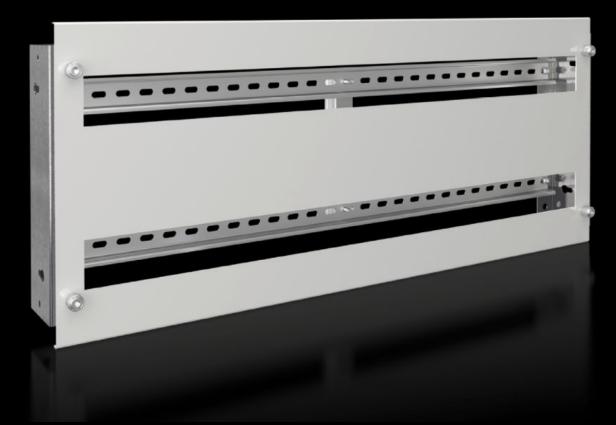

# SV 9683.783 - Support frame for DIN rail-mounted devices

Support frame set for accepting DIN rail-mounted devices (e.g. MCBs).

#### **Features**

| Model No.                     | SV 9683.783                                                                                                                                                                                                                                                                                                                                                                                                |
|-------------------------------|------------------------------------------------------------------------------------------------------------------------------------------------------------------------------------------------------------------------------------------------------------------------------------------------------------------------------------------------------------------------------------------------------------|
| Product description           | Support frame set for accepting DIN rail-mounted devices (e.g. MCBs). The support rails are fastened with two mounting brackets to the compartment side panel. The cover is fastened to the support frame with knurled screws. In combination with functional space dividers, partial mounting plates and side panel modules, internal compartmentalisation in accordance with Form 2, 3 or 4 is possible. |
| Material                      | Support frame: Sheet steel, zinc-plated, passivated, 1.5 mm<br>Cover: Sheet steel, spray finished, 1.5 mm                                                                                                                                                                                                                                                                                                  |
| Supply includes               | Support rails 2 mounting brackets 1 cover with cut-out Assembly parts                                                                                                                                                                                                                                                                                                                                      |
| For compartment height        | 300 mm                                                                                                                                                                                                                                                                                                                                                                                                     |
| To fit                        | Width: = 800 mm                                                                                                                                                                                                                                                                                                                                                                                            |
| No. of pitch units 17.5 mm    | 2 x 36                                                                                                                                                                                                                                                                                                                                                                                                     |
| Packs of                      | 1 pc(s).                                                                                                                                                                                                                                                                                                                                                                                                   |
| Net weight                    | 4                                                                                                                                                                                                                                                                                                                                                                                                          |
| Gross weight                  | 4.3                                                                                                                                                                                                                                                                                                                                                                                                        |
| PCF per pack (cradle-to-gate) | 16.4 kg CO2 eq (Cat B)                                                                                                                                                                                                                                                                                                                                                                                     |
| Note on PCF category          | Category B: PCF value (cradle-to-gate) based on the product weight, approximately calculated and self-declared                                                                                                                                                                                                                                                                                             |
| Customs tariff number         | 39269097                                                                                                                                                                                                                                                                                                                                                                                                   |
| EAN                           | 4028177937338                                                                                                                                                                                                                                                                                                                                                                                              |
| ETIM 9                        | EC002270                                                                                                                                                                                                                                                                                                                                                                                                   |
| ECLASS 8.0                    | 27400613                                                                                                                                                                                                                                                                                                                                                                                                   |
|                               |                                                                                                                                                                                                                                                                                                                                                                                                            |