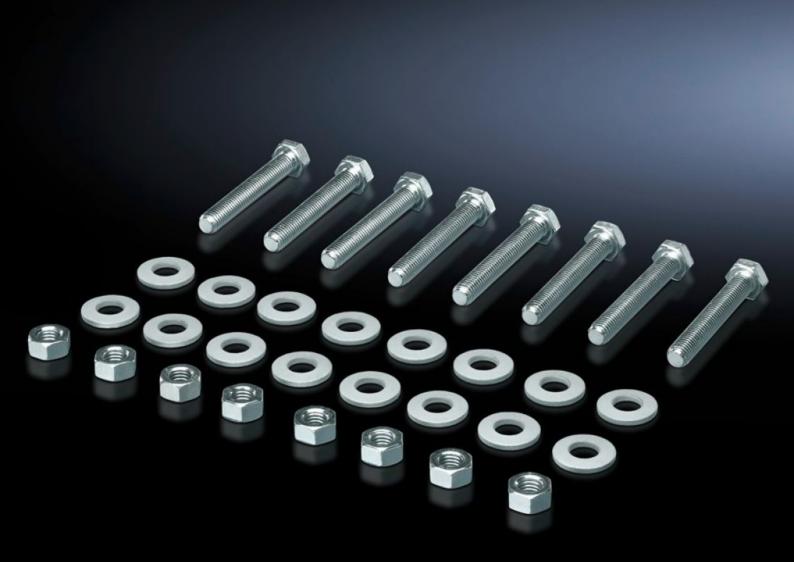

## SV 9686.813 - Screw for connection components

For connecting connection brackets and a connector kit (may be used for 3-pole and 4-pole connector kits).

## **Features**

| Model No.             | SV 9686.813                                                                |
|-----------------------|----------------------------------------------------------------------------|
| Product description   | For connecting components such as connection brackets and connection kits. |
| Material              | Sheet steel, zinc-plated                                                   |
| Supply includes       | 8 nuts and 16 washers.                                                     |
| Dimensions            | Thread: M10<br>Thread length: 130 mm                                       |
| Packs of              | 8 pc(s).                                                                   |
| Customs tariff number | 73181900                                                                   |
| EAN                   | 4028177982239                                                              |
| ETIM 9                | EC003861                                                                   |
| ECLASS 8.0            | 27400613                                                                   |