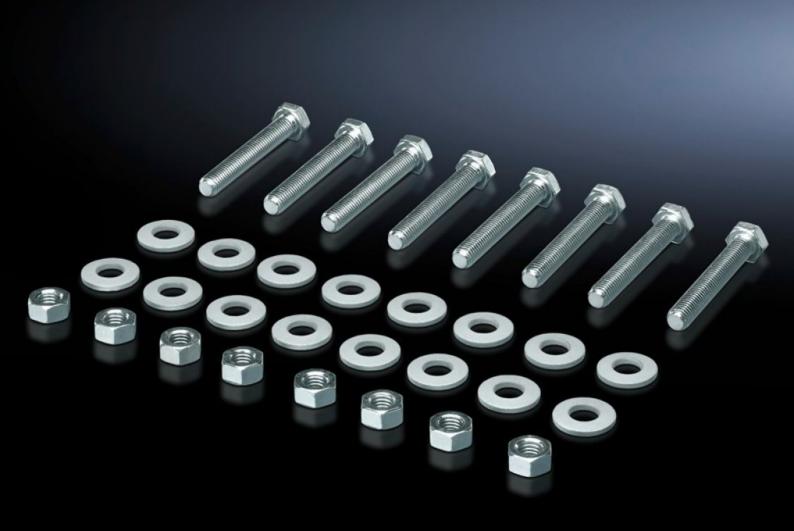

## SV 9686.816 - Screw for connection components

For connecting connection brackets and a connector kit (may be used for 3-pole and 4-pole connector kits).

## Features

| Model No.             | SV 9686.816                                                                |
|-----------------------|----------------------------------------------------------------------------|
| Product description   | For connecting components such as connection brackets and connection kits. |
| Material              | Sheet steel, zinc-plated                                                   |
| Supply includes       | 8 nuts and 16 washers.                                                     |
| Dimensions            | Thread: M10<br>Thread length: 160 mm                                       |
| Packs of              | 8 pc(s).                                                                   |
| Customs tariff number | 73181900                                                                   |
| EAN                   | 4028177981447                                                              |
| ETIM 9                | EC003861                                                                   |
| ECLASS 8.0            | 27400613                                                                   |
|                       |                                                                            |