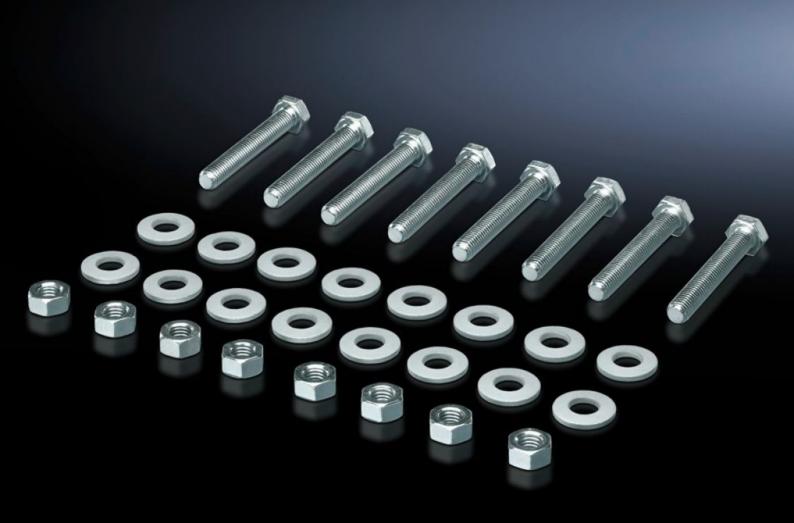

## SV 9686.818 - Screw for connection components

For connecting connection brackets and a connector kit (may be used for 3-pole and 4-pole connector kits).

## Features

| Model No.             | SV 9686.818                                                                |
|-----------------------|----------------------------------------------------------------------------|
| Product description   | For connecting components such as connection brackets and connection kits. |
| Material              | Sheet steel, zinc-plated                                                   |
| Supply includes       | 8 nuts and 16 washers.                                                     |
| Dimensions            | Thread: M10<br>Thread length: 180 mm                                       |
| Packs of              | 8 pc(s).                                                                   |
| Customs tariff number | 73181900                                                                   |
| EAN                   | 4028177981430                                                              |
| ETIM 9                | EC003861                                                                   |
| ECLASS 8.0            | 27400613                                                                   |
|                       |                                                                            |