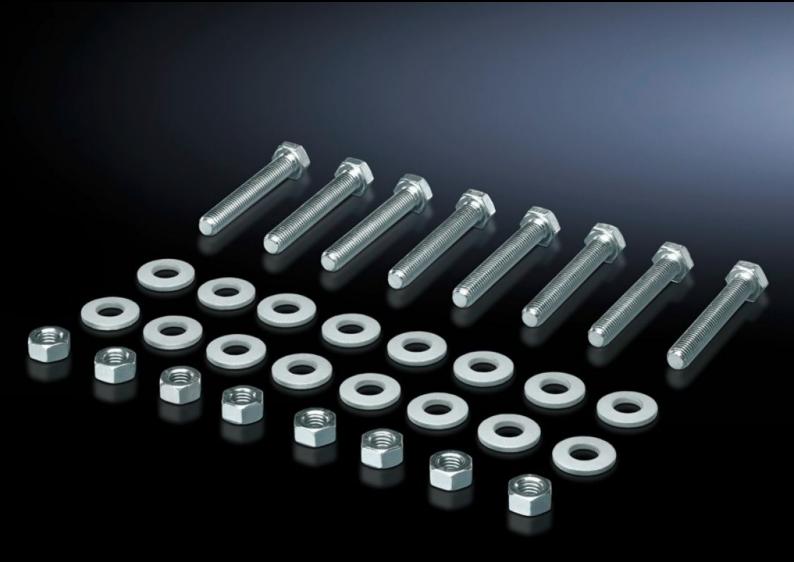

## SV 9686.845 - Screw for connection components

For connecting connection brackets and a connector kit (may be used for 3-pole and 4-pole connector kits).

## **Features**

| Model No.                     | SV 9686.845                                                                                                    |
|-------------------------------|----------------------------------------------------------------------------------------------------------------|
| Product description           | For connecting components such as connection brackets and connection kits.                                     |
| Material                      | Sheet steel, zinc-plated                                                                                       |
| Supply includes               | 8 nuts and 16 washers.                                                                                         |
| Dimensions                    | Thread: M10<br>Thread length: 45 mm                                                                            |
| Packs of                      | 8 pc(s).                                                                                                       |
| Net weight                    | 0.4                                                                                                            |
| Gross weight                  | 0.451                                                                                                          |
| PCF per pack (cradle-to-gate) | 1.7 kg CO2 eq (Cat B)                                                                                          |
| Note on PCF category          | Category B: PCF value (cradle-to-gate) based on the product weight, approximately calculated and self-declared |
| Customs tariff number         | 73181900                                                                                                       |
| EAN                           | 4028177950245                                                                                                  |
| ETIM 9                        | EC002270                                                                                                       |
| ECLASS 8.0                    | 27400613                                                                                                       |