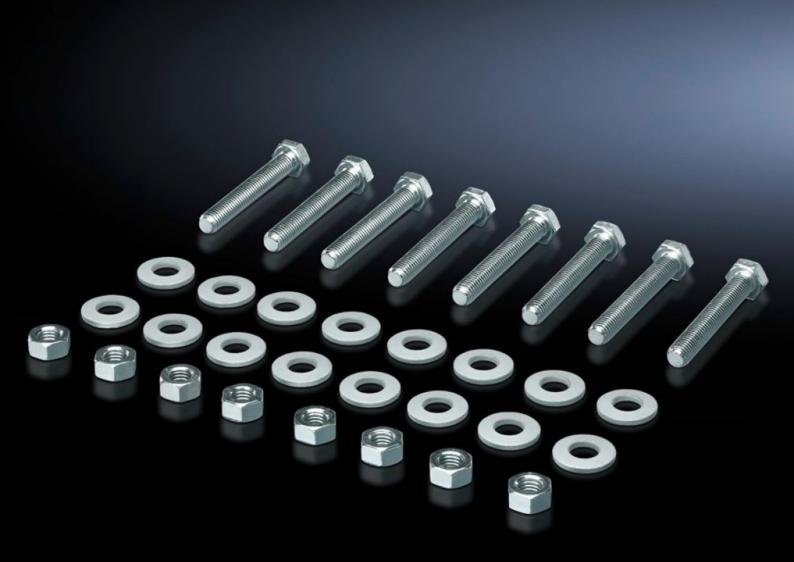

## SV 9686.890 - Screw for connection components

For connecting connection brackets and a connector kit (may be used for 3-pole and 4-pole connector kits).

## **Features**

| Model No.             | SV 9686.890                                                                |
|-----------------------|----------------------------------------------------------------------------|
| Product description   | For connecting components such as connection brackets and connection kits. |
| Material              | Sheet steel, zinc-plated                                                   |
| Supply includes       | 8 nuts and 16 washers.                                                     |
| Dimensions            | Thread: M10<br>Thread length: 95 mm                                        |
| Packs of              | 8 pc(s).                                                                   |
| Customs tariff number | 73181900                                                                   |
| EAN                   | 4028177981461                                                              |
| ETIM 9                | EC003861                                                                   |
| ECLASS 8.0            | 27400613                                                                   |