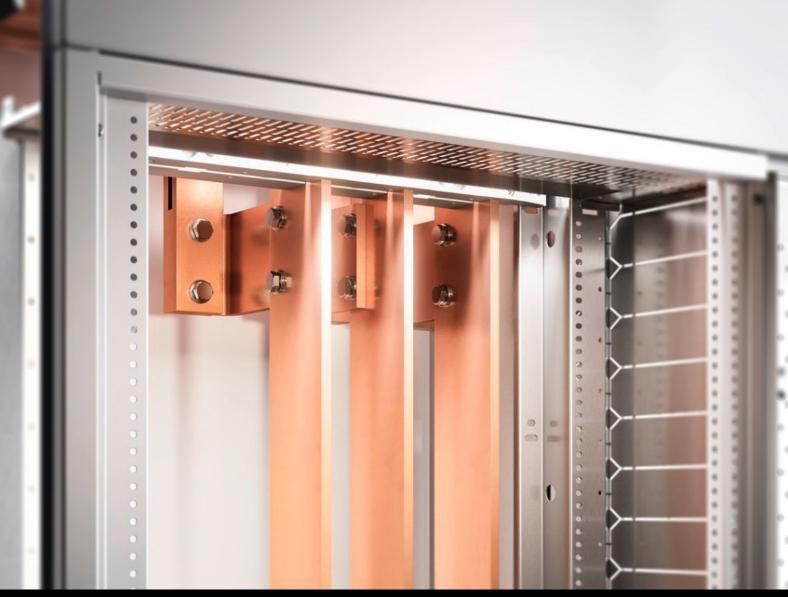

## SV 9686.924 - T-connector kits

For connecting horizontal and vertical busbar systems, modular outgoing sections, slimline fuse-switch-disconnector, multi-terminal busbar, riser and corner sections.

## **Features**

| Model No.             | SV 9686.924                                                                                                                                                                                                                          |
|-----------------------|--------------------------------------------------------------------------------------------------------------------------------------------------------------------------------------------------------------------------------------|
| Product description   | For connecting horizontal and vertical busbar systems, modular outgoing sections, slimline fuse-switch-disconnector, muti-terminal busbar, riser and corner sections.                                                                |
| Material              | E-Cu                                                                                                                                                                                                                                 |
| Note                  | Please quote the complete configuration code (configuration code = Model No. + design code) on all enquiries and orders. The required design code is generated by the VX25 Rittal Power Engineering software (www.rittal.com/rpevx/) |
| Packs of              | 1 pc(s).                                                                                                                                                                                                                             |
| Customs tariff number | 74071000                                                                                                                                                                                                                             |
| EAN                   | 4028177953550                                                                                                                                                                                                                        |
| ETIM 9                | EC002270                                                                                                                                                                                                                             |
| ECLASS 8.0            | 27400613                                                                                                                                                                                                                             |