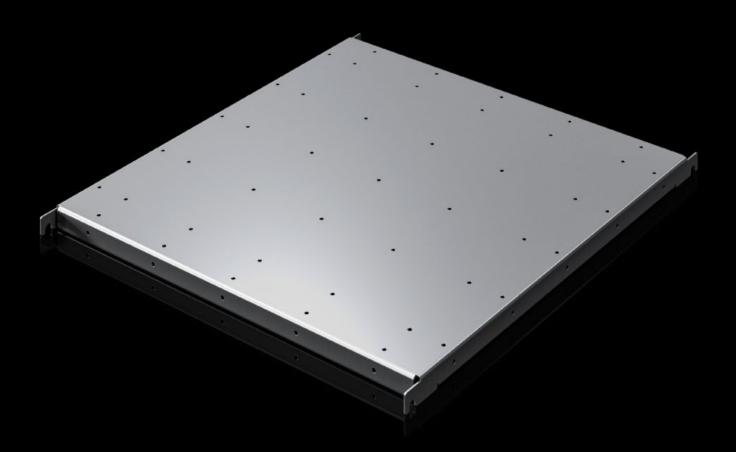

## SV 9692.023 - Component shelf, heavy duty VX ESS

To attach e.g. monobloc batteries.

## Features

| Model No.                     | SV 9692.023                                                                                                    |
|-------------------------------|----------------------------------------------------------------------------------------------------------------|
| Material                      | Sheet steel, zinc-plated                                                                                       |
| Supply includes               | Assembly parts                                                                                                 |
| Load capacity static          | 200 kg<br>2,000 N                                                                                              |
| Support area                  | Width: 709 mm<br>Depth: 714 mm                                                                                 |
| To fit                        | Width: 800 mm<br>Depth: 800 mm                                                                                 |
| Packs of                      | 1 pc(s).                                                                                                       |
| Net weight                    | 12                                                                                                             |
| Gross weight                  | 12.14                                                                                                          |
| PCF per pack (cradle-to-gate) | 30.78 kg CO2 eq (Cat B)                                                                                        |
| Note on PCF category          | Category B: PCF value (cradle-to-gate) based on the product weight, approximately calculated and self-declared |
| Customs tariff number         | 94039910                                                                                                       |
| EAN                           | 4028177046016                                                                                                  |
|                               |                                                                                                                |