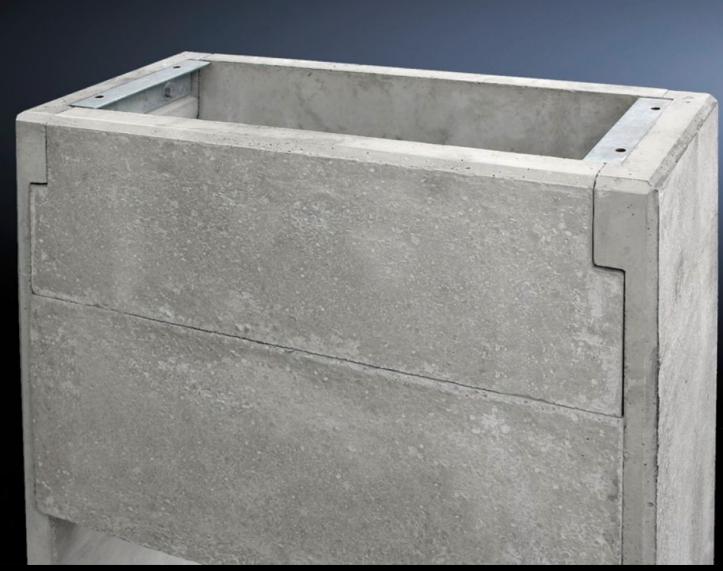

# CS 9765.182 - Concrete base/plinth for outdoor enclosures

Concrete base/plinth for CS Toptec and basic enclosures. The base/plinth is made from pre-cast concrete sections which are easily fitted in situ.

#### **Features**

| Model No.             | CS 9765.182                                                                                                                                                                           |
|-----------------------|---------------------------------------------------------------------------------------------------------------------------------------------------------------------------------------|
| Product description   | The base/plinth is made from pre-cast concrete sections which are easily fitted in situ. Front/rear base/plinth plate screw-fastened from the inside, removable for servicing access. |
| Material              | Light-weight concrete                                                                                                                                                                 |
| Surface finish        | Untreated                                                                                                                                                                             |
| Supply includes       | 1 base plate 2 side parts 2 divided base/plinth plates Assembly parts and fastening screws for mounting the enclosure.                                                                |
| Excavation depth      | 700 mm                                                                                                                                                                                |
| Note                  | Extended delivery times.                                                                                                                                                              |
| Dimensions            | Height: 965 mm                                                                                                                                                                        |
| To fit                | Enclosure type: CS basic enclosures Width: = 600 mm Depth: = 400 mm                                                                                                                   |
| Suitable for depth    | 400 mm                                                                                                                                                                                |
| Packs of              | 1 pc(s).                                                                                                                                                                              |
| Net weight            | 199.5                                                                                                                                                                                 |
| Gross weight          | 210                                                                                                                                                                                   |
| Customs tariff number | 68109100                                                                                                                                                                              |
| EAN                   | 4028177246782                                                                                                                                                                         |
| ETIM 9                | EC000721                                                                                                                                                                              |