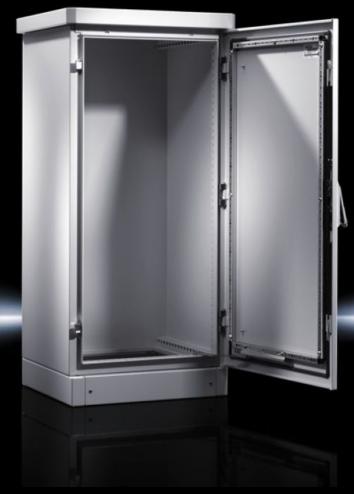

#### CS 9783.510 - Outdoor Basic enclosures

Single-walled enclosure systems, one-door and two-door. Ready to use in all applications with passive interior installation or minimal heat loss in the outdoor sector. Roof concept with all-round louvred grilles

#### **Features**

| Model No.           | CS 9783.510                                                                                                                                                                                                                                                                                                                                         |
|---------------------|-----------------------------------------------------------------------------------------------------------------------------------------------------------------------------------------------------------------------------------------------------------------------------------------------------------------------------------------------------|
| Product description | Outdoor enclosure with 100 mm transport plinth and rain canopy with projections on all sides.                                                                                                                                                                                                                                                       |
| Material            | Aluminium AlMg3                                                                                                                                                                                                                                                                                                                                     |
| Surface finish      | Powder-coated<br>UV-resistant pure polyester                                                                                                                                                                                                                                                                                                        |
| Colour              | RAL 7035                                                                                                                                                                                                                                                                                                                                            |
| Supply includes     | Single-walled outdoor enclosure, fully preconfigured Basic enclosure with gland plate, three-part 25 mm system punchings in the roof, base, front and in the enclosure depth Front door(s) with door stay, swing lever handle and profile half- cylinder, lock BJ 20027 Transport plinth with screw-fastened trim panels front and rear Rain canopy |
| Dimensions          | Width: 800 mm<br>Height: 800 mm<br>Depth: 400 mm                                                                                                                                                                                                                                                                                                    |