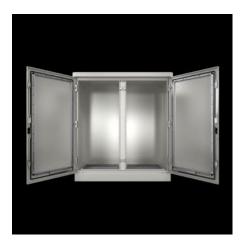

#### CS 9783.520 - Outdoor Basic enclosures

Single-walled enclosure systems, one-door and two-door. Ready to use in all applications with passive interior installation or minimal heat loss in the outdoor sector. Roof concept with all-round louvred grilles

#### **Features**

| Model No.           | CS 9783.520                                                                                                                                                                                                                                                                                                                                         |
|---------------------|-----------------------------------------------------------------------------------------------------------------------------------------------------------------------------------------------------------------------------------------------------------------------------------------------------------------------------------------------------|
| Product description | Outdoor enclosure with 100 mm transport plinth and rain canopy with projections on all sides.                                                                                                                                                                                                                                                       |
| Material            | Aluminium AlMg3                                                                                                                                                                                                                                                                                                                                     |
| Surface finish      | Powder-coated<br>UV-resistant pure polyester                                                                                                                                                                                                                                                                                                        |
| Colour              | RAL 7035                                                                                                                                                                                                                                                                                                                                            |
| Supply includes     | Single-walled outdoor enclosure, fully preconfigured Basic enclosure with gland plate, three-part 25 mm system punchings in the roof, base, front and in the enclosure depth Front door(s) with door stay, swing lever handle and profile half- cylinder, lock BJ 20027 Transport plinth with screw-fastened trim panels front and rear Rain canopy |
| Dimensions          | Width: 800 mm<br>Height: 1,200 mm<br>Depth: 400 mm                                                                                                                                                                                                                                                                                                  |