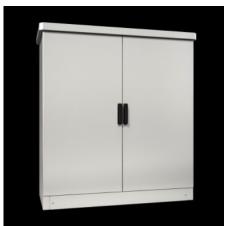

#### CS 9783.520 - Outdoor Basic enclosures

Single-walled enclosure systems, one-door and two-door. Ready to use in all applications with passive interior installation or minimal heat loss in the outdoor sector. Roof concept with all-round louvred grilles

#### **Features**

| Model No.           | CS 9783.520                                                                                                                                                                                                                                                                                                                                         |
|---------------------|-----------------------------------------------------------------------------------------------------------------------------------------------------------------------------------------------------------------------------------------------------------------------------------------------------------------------------------------------------|
| Product description | Outdoor enclosure with 100 mm transport plinth and rain canopy with projections on all sides.                                                                                                                                                                                                                                                       |
| Material            | Aluminium AlMg3                                                                                                                                                                                                                                                                                                                                     |
| Surface finish      | Powder-coated<br>UV-resistant pure polyester                                                                                                                                                                                                                                                                                                        |
| Colour              | RAL 7035                                                                                                                                                                                                                                                                                                                                            |
| Supply includes     | Single-walled outdoor enclosure, fully preconfigured Basic enclosure with gland plate, three-part 25 mm system punchings in the roof, base, front and in the enclosure depth Front door(s) with door stay, swing lever handle and profile half- cylinder, lock BJ 20027 Transport plinth with screw-fastened trim panels front and rear Rain canopy |
| Dimensions          | Width: 800 mm<br>Height: 1,200 mm<br>Depth: 400 mm                                                                                                                                                                                                                                                                                                  |