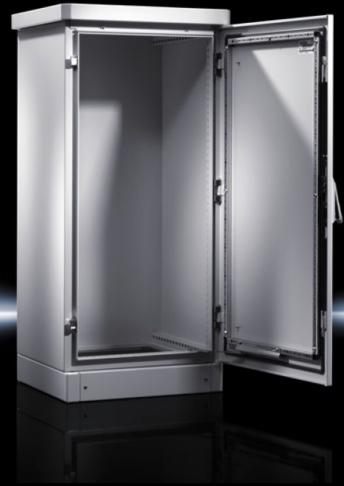

#### CS 9783.520 - Outdoor Basic enclosures

Single-walled enclosure systems, one-door and two-door. Ready to use in all applications with passive interior installation or minimal heat loss in the outdoor sector. Roof concept with all-round louvred grilles

#### **Features**

| Model No.           | CS 9783.520                                                                                                                                                                                                                                                                                                                                         |
|---------------------|-----------------------------------------------------------------------------------------------------------------------------------------------------------------------------------------------------------------------------------------------------------------------------------------------------------------------------------------------------|
| Product description | Outdoor enclosure with 100 mm transport plinth and rain canopy with projections on all sides.                                                                                                                                                                                                                                                       |
| Material            | Aluminium AlMg3                                                                                                                                                                                                                                                                                                                                     |
| Surface finish      | Powder-coated<br>UV-resistant pure polyester                                                                                                                                                                                                                                                                                                        |
| Colour              | RAL 7035                                                                                                                                                                                                                                                                                                                                            |
| Supply includes     | Single-walled outdoor enclosure, fully preconfigured Basic enclosure with gland plate, three-part 25 mm system punchings in the roof, base, front and in the enclosure depth Front door(s) with door stay, swing lever handle and profile half- cylinder, lock BJ 20027 Transport plinth with screw-fastened trim panels front and rear Rain canopy |
| Dimensions          | Width: 800 mm<br>Height: 1,200 mm<br>Depth: 400 mm                                                                                                                                                                                                                                                                                                  |