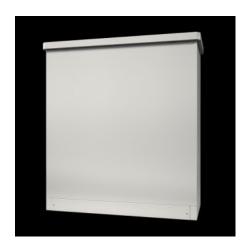

#### CS 9783.550 - Outdoor Basic enclosures

Single-walled enclosure systems, one-door and two-door. Ready to use in all applications with passive interior installation or minimal heat loss in the outdoor sector. Roof concept with all-round louvred grilles

#### **Features**

| Model No.           | CS 9783.550                                                                                                                                                                                                                                                                                                                                         |
|---------------------|-----------------------------------------------------------------------------------------------------------------------------------------------------------------------------------------------------------------------------------------------------------------------------------------------------------------------------------------------------|
| Product description | Outdoor enclosure with 100 mm transport plinth and rain canopy with projections on all sides.                                                                                                                                                                                                                                                       |
| Material            | Aluminium AlMg3                                                                                                                                                                                                                                                                                                                                     |
| Surface finish      | Powder-coated<br>UV-resistant pure polyester                                                                                                                                                                                                                                                                                                        |
| Colour              | RAL 7035                                                                                                                                                                                                                                                                                                                                            |
| Supply includes     | Single-walled outdoor enclosure, fully preconfigured Basic enclosure with gland plate, three-part 25 mm system punchings in the roof, base, front and in the enclosure depth Front door(s) with door stay, swing lever handle and profile half- cylinder, lock BJ 20027 Transport plinth with screw-fastened trim panels front and rear Rain canopy |
| Dimensions          | Width: 600 mm<br>Height: 1,200 mm<br>Depth: 400 mm                                                                                                                                                                                                                                                                                                  |