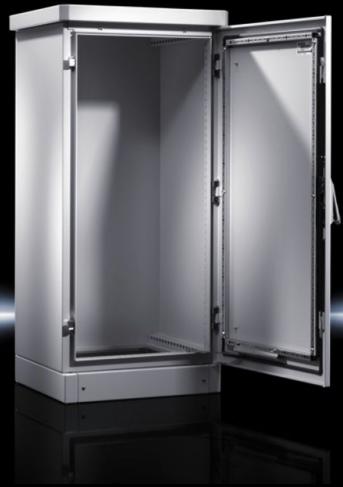

#### CS 9783.550 - Outdoor Basic enclosures

Single-walled enclosure systems, one-door and two-door. Ready to use in all applications with passive interior installation or minimal heat loss in the outdoor sector. Roof concept with all-round louvred grilles

#### **Features**

| Model No.           | CS 9783.550                                                                                                                                                                                                                                                                                                                                         |
|---------------------|-----------------------------------------------------------------------------------------------------------------------------------------------------------------------------------------------------------------------------------------------------------------------------------------------------------------------------------------------------|
| Product description | Outdoor enclosure with 100 mm transport plinth and rain canopy with projections on all sides.                                                                                                                                                                                                                                                       |
| Material            | Aluminium AlMg3                                                                                                                                                                                                                                                                                                                                     |
| Surface finish      | Powder-coated<br>UV-resistant pure polyester                                                                                                                                                                                                                                                                                                        |
| Colour              | RAL 7035                                                                                                                                                                                                                                                                                                                                            |
| Supply includes     | Single-walled outdoor enclosure, fully preconfigured Basic enclosure with gland plate, three-part 25 mm system punchings in the roof, base, front and in the enclosure depth Front door(s) with door stay, swing lever handle and profile half- cylinder, lock BJ 20027 Transport plinth with screw-fastened trim panels front and rear Rain canopy |
| Dimensions          | Width: 600 mm<br>Height: 1,200 mm<br>Depth: 400 mm                                                                                                                                                                                                                                                                                                  |