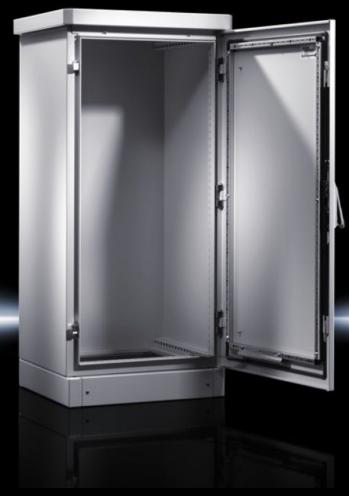

### CS 9784.620 - Outdoor Basic enclosures

Single-walled enclosure systems, one-door and two-door. Ready to use in all applications with passive interior installation or minimal heat loss in the outdoor sector. Roof concept with all-round louvred grilles

#### **Features**

| Model No.           | CS 9784.620                                                                                                                                                                                                                                                                                                                                         |  |
|---------------------|-----------------------------------------------------------------------------------------------------------------------------------------------------------------------------------------------------------------------------------------------------------------------------------------------------------------------------------------------------|--|
| Design              | Enclosure width 1200 mm has two 600 mm wide mounting panels                                                                                                                                                                                                                                                                                         |  |
| Product description | Outdoor enclosure with 100 mm transport plinth and rain canopy with projections on all sides.                                                                                                                                                                                                                                                       |  |
| Material            | Aluminium AlMg3                                                                                                                                                                                                                                                                                                                                     |  |
| Surface finish      | Powder-coated UV-resistant pure polyester                                                                                                                                                                                                                                                                                                           |  |
| Colour              | RAL 7035                                                                                                                                                                                                                                                                                                                                            |  |
| Supply includes     | Single-walled outdoor enclosure, fully preconfigured Basic enclosure with gland plate, three-part 25 mm system punchings in the roof, base, front and in the enclosure depth Front door(s) with door stay, swing lever handle and profile half- cylinder, lock BJ 20027 Transport plinth with screw-fastened trim panels front and rear Rain canopy |  |
| Dimensions          | Width: 1,200 mm<br>Height: 1,200 mm<br>Depth: 400 mm                                                                                                                                                                                                                                                                                                |  |
| Dimensions          | Overall height: 1,355 mm Rain canopy width: 1,250 mm Rain canopy height: 55 mm Rain canopy depth: 450 mm Clearance width: 512 mm Clearance height: 1,112 mm Clearance depth: 349 mm Height base/plinth: 100 mm                                                                                                                                      |  |