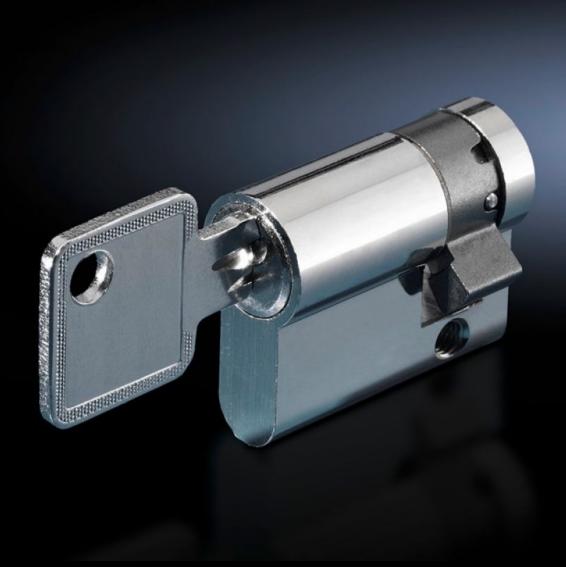

## SZ 9785.040 - Profile half-cylinders for handle systems

Profile half-cylinder for lock inserts to DIN 18 252, individually keyed lock cylinders in one pack

## **Features**

| Model No.                     | SZ 9785.040                                                                                                                                                                                                                                                                  |
|-------------------------------|------------------------------------------------------------------------------------------------------------------------------------------------------------------------------------------------------------------------------------------------------------------------------|
| Supply includes               | With 3 keys for each lock insert                                                                                                                                                                                                                                             |
| Length                        | 40 mm                                                                                                                                                                                                                                                                        |
| Installation in handle system | Comfort handle VX for profile half-cylinders Comfort handle TS for profile half-cylinders Comfort handle AX Mini-comfort handle AX Mini-comfort handle for EL 3-part for profile half-cylinders Mini-comfort handle AE for profile half-cylinders Ergoform-S handle Standard |
| Note                          | For corresponding Rittal handle systems only                                                                                                                                                                                                                                 |
| Lock                          | Lock insert: Semi-cylinders as per DIN 18 252<br>Different closures                                                                                                                                                                                                          |
| Packs of                      | 1 pc(s).                                                                                                                                                                                                                                                                     |
| Net weight                    | 0.14                                                                                                                                                                                                                                                                         |
| Gross weight                  | 0.15                                                                                                                                                                                                                                                                         |
| Customs tariff number         | 83016000                                                                                                                                                                                                                                                                     |
| EAN                           | 4028177493629                                                                                                                                                                                                                                                                |
| ETIM 9                        | EC000743                                                                                                                                                                                                                                                                     |
| ECLASS 8.0                    | 27409218                                                                                                                                                                                                                                                                     |