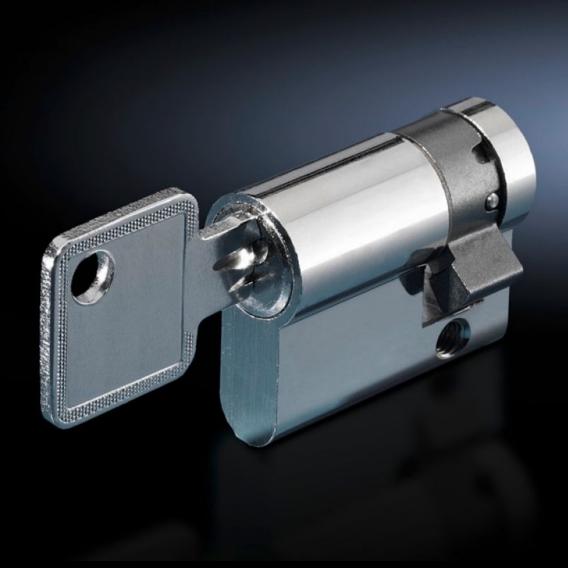

## SZ 9785.042 - Profile half-cylinders for handle systems

Profile half-cylinder for lock inserts to DIN 18 252, keyed alike lock cylinders in one pack

## **Features**

| Model No.                     | SZ 9785.042                                                                                                                                     |
|-------------------------------|-------------------------------------------------------------------------------------------------------------------------------------------------|
| Supply includes               | With 3 keys for each lock insert                                                                                                                |
| Length                        | 40 mm                                                                                                                                           |
| Installation in handle system | Comfort handle VX for profile half-cylinders Comfort handle TS for profile half-cylinders Comfort handle AX Mini-comfort handle AX              |
|                               | Mini-comfort handle for EL 3-part for profile half-cylinders<br>Mini-comfort handle AE for profile half-cylinders<br>Ergoform-S handle Standard |
| Note                          | For corresponding Rittal handle systems only                                                                                                    |
| Lock                          | Lock insert: Semi-cylinders as per DIN 18 252<br>Simultaneous locking within the same pack, no simultaneous<br>locking for different packs.     |
| Packs of                      | 2 pc(s).                                                                                                                                        |
| Net weight                    | 0.28                                                                                                                                            |
| Gross weight                  | 0.295                                                                                                                                           |
| Customs tariff number         | 83016000                                                                                                                                        |
| EAN                           | 4028177648494                                                                                                                                   |
| ETIM 9                        | EC000743                                                                                                                                        |
| ECLASS 8.0                    | 27409218                                                                                                                                        |