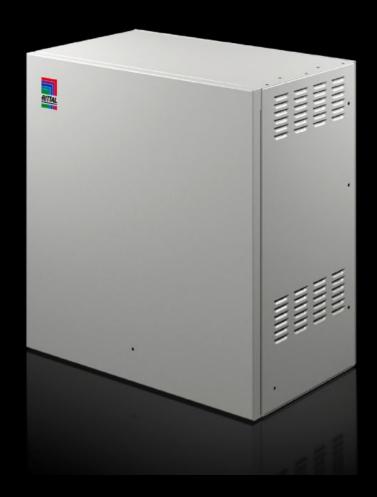

# AX 9792.065 - Outdoor housing for compact enclosures AX

Housing for AX compact enclosures, for use outdoors, consisting of enclosure cover, rear panel, base and plug-in door. For creating an enclosure-within-an-enclosure concept. Cut-out at the bottom and integrated louvres in the side and base for optimum enclosure ventilation.

#### **Features**

| Model No.           | AX 9792.065                                                                                                                                                                                                      |
|---------------------|------------------------------------------------------------------------------------------------------------------------------------------------------------------------------------------------------------------|
| Product description | Housing for AX compact enclosures, for use outdoors. For creating an enclosure-within-an-enclosure concept. Cut-out at the bottom and integrated louvres in the side and base for optimum enclosure ventilation. |
| Benefits            | Housing for AX compact enclosures, for use outdoors For creating an enclosure-within-an-enclosure concept Cut-out at the bottom and integrated louvres in the side and base for optimum enclosure ventilation    |
| Material            | Aluminium AlMg3                                                                                                                                                                                                  |
| Surface finish      | Powder-coated                                                                                                                                                                                                    |
| Supply includes     | Support rails for wall mounting Brush strip M25 stepped collar Cam lock with 3 mm double-bit insert Including earthing and assembly parts                                                                        |

### **Features**

| Note                  | Depending on the application/environment, a sheet steel or stainless steel enclosure may be built into the housing |
|-----------------------|--------------------------------------------------------------------------------------------------------------------|
| Dimensions            | Width: 621 mm                                                                                                      |
|                       | Height: 650 mm                                                                                                     |
|                       | Depth: 308 mm                                                                                                      |
| To fit                | Enclosure type: AX                                                                                                 |
|                       | Width: = 500 mm                                                                                                    |
|                       | Height: = 500 mm                                                                                                   |
|                       | Depth: = 210 mm                                                                                                    |
| Packs of              | 1 pc(s).                                                                                                           |
| Net weight            | 15.6                                                                                                               |
| Gross weight          | 16.2                                                                                                               |
| Customs tariff number | 73269098                                                                                                           |
| EAN                   | 4028177961784                                                                                                      |
| ETIM 9                | EC000261                                                                                                           |
| ECLASS 8.0            | 27180101                                                                                                           |