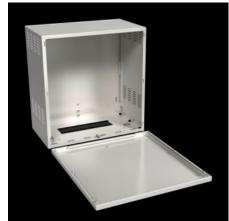

# AX 9792.065 - Outdoor housing for compact enclosures AX

Housing for AX compact enclosures, for use outdoors, consisting of enclosure cover, rear panel, base and plug-in door. For creating an enclosure-within-an-enclosure concept. Cut-out at the bottom and integrated louvres in the side and base for optimum enclosure ventilation.

#### **Features**

| Model No.           | AX 9792.065                                                                                                                                                                                                      |
|---------------------|------------------------------------------------------------------------------------------------------------------------------------------------------------------------------------------------------------------|
| Product description | Housing for AX compact enclosures, for use outdoors. For creating an enclosure-within-an-enclosure concept. Cut-out at the bottom and integrated louvres in the side and base for optimum enclosure ventilation. |
| Benefits            | Housing for AX compact enclosures, for use outdoors For creating an enclosure-within-an-enclosure concept Cut-out at the bottom and integrated louvres in the side and base for optimum enclosure ventilation    |
| Material            | Aluminium AlMg3                                                                                                                                                                                                  |
| Surface finish      | Powder-coated                                                                                                                                                                                                    |
| Supply includes     | Support rails for wall mounting Brush strip M25 stepped collar Cam lock with 3 mm double-bit insert Including earthing and assembly parts                                                                        |