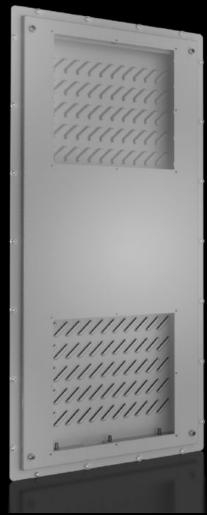

# CS 9828.110 - CS adaptor plate for CS Toptec

To accommodate suitable fan-and-filter units with a climate control device cut-out.

#### **Features**

| Model No.           | CS 9828.110                                                                         |  |  |
|---------------------|-------------------------------------------------------------------------------------|--|--|
| Product description | To accommodate suitable fan-and-filter units with a climate control device cut-out. |  |  |
| Material            | Aluminium                                                                           |  |  |
| Colour              | RAL 7035                                                                            |  |  |
| Supply includes     | Adaptor plate Designer cover Assembly parts                                         |  |  |
| Dimensions          | Width: 467 mm<br>Height: 1,042 mm<br>Depth: 50 mm                                   |  |  |
| Packs of            | 1 pc(s).                                                                            |  |  |
| Net weight          | 7                                                                                   |  |  |
| Gross weight        | 7.6                                                                                 |  |  |
| EAN                 | 4028177963030                                                                       |  |  |
| ETIM 9              | EC002620                                                                            |  |  |
| ECLASS 8.0          | 27189261                                                                            |  |  |
|                     |                                                                                     |  |  |