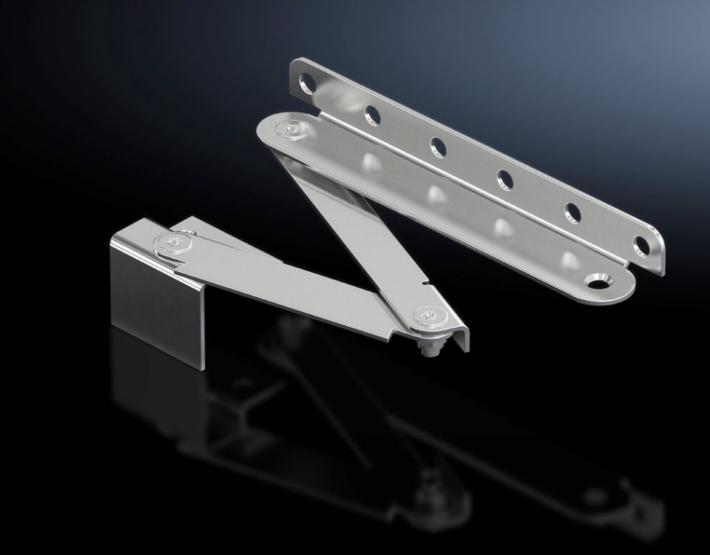

## AX 1485.100 - Door stay for AX plastic, Ex enclosures plastic

To secure the door in the open position. May be fitted without machining the enclosure.

## **Features**

| Model No.             | AX 1485.100                                                                                                                                                  |
|-----------------------|--------------------------------------------------------------------------------------------------------------------------------------------------------------|
| Product description   | To secure the door in the open position. May be fitted without machining the enclosure.                                                                      |
| Supply includes       | Assembly parts                                                                                                                                               |
| Mounting position     | Top/bottom                                                                                                                                                   |
| Installation options  | Installation directly at the top/bottom right When swapping the door hinge to the opposite side, the prefitted door stay is easily removed and re-installed. |
| To fit enclosure type | AX plastic<br>Ex enclosures, plastic                                                                                                                         |
| Packs of              | 2 pc(s).                                                                                                                                                     |
| Net weight            | 0.26                                                                                                                                                         |
| Gross weight          | 0.273                                                                                                                                                        |
| Customs tariff number | 83024900                                                                                                                                                     |
| EAN                   | 4028177940437                                                                                                                                                |
| E-Number Sweden       | E3465361                                                                                                                                                     |
| ETIM 9                | EC002626                                                                                                                                                     |
| ETIM 8                | EC002626                                                                                                                                                     |
| ECLASS 8.0            | 27182290                                                                                                                                                     |