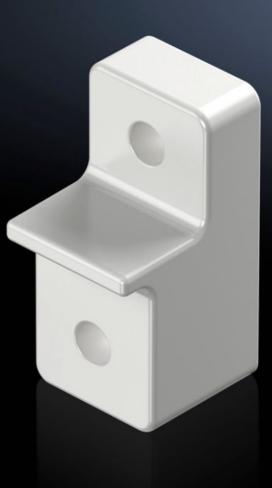

### AX 1485.400 - Wall mounting bracket for AX plastic

The wall mounting brackets are easily secured from the outside while retaining the UL.

#### Features

| Model No.             | AX 1485.400                                                                            |
|-----------------------|----------------------------------------------------------------------------------------|
| Product description   | The wall mounting brackets are easily secured from the outside while retaining the UL. |
| Material              | Fibreglass-reinforced polyamide                                                        |
| Colour                | RAL 7035                                                                               |
| Supply includes       | Assembly parts for mounting on the enclosure                                           |
| To fit                | Enclosure type: AX plastic                                                             |
| Packs of              | 4 pc(s).                                                                               |
| Net weight            | 0.16                                                                                   |
| Gross weight          | 0.22                                                                                   |
| Customs tariff number | 39269097                                                                               |
| EAN                   | 4028177951457                                                                          |
| E-Number Sweden       | E3465360                                                                               |
| ETIM 9                | EC002625                                                                               |
| ETIM 8                | EC002625                                                                               |
| ECLASS 8.0            | 27189234                                                                               |
|                       |                                                                                        |