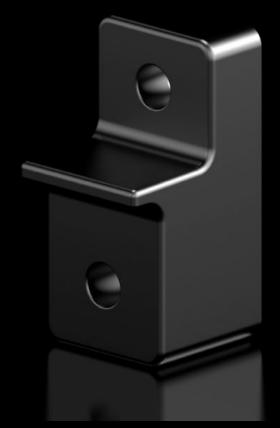

## AX 1485.500 - Wall mounting bracket for AX plastic

The wall mounting brackets are easily secured from the outside while retaining the UL.

## **Features**

| Model No.             | AX 1485.500                                                                            |
|-----------------------|----------------------------------------------------------------------------------------|
| Product description   | The wall mounting brackets are easily secured from the outside while retaining the UL. |
| Material              | Fibre-glass reinforced polycarbonate with graphite additive                            |
| Colour                | RAL 9011                                                                               |
| Supply includes       | Assembly parts for mounting on the enclosure                                           |
| Note on Model No.     | for Ex applications                                                                    |
| To fit                | Enclosure type: AX plastic                                                             |
| Packs of              | 4 pc(s).                                                                               |
| Net weight            | 0.2                                                                                    |
| Customs tariff number | 39269097                                                                               |
| EAN                   | 4028177952843                                                                          |
| ETIM 9                | EC002625                                                                               |
| ETIM 8                | EC002625                                                                               |
| ECLASS 8.0            | 27189234                                                                               |