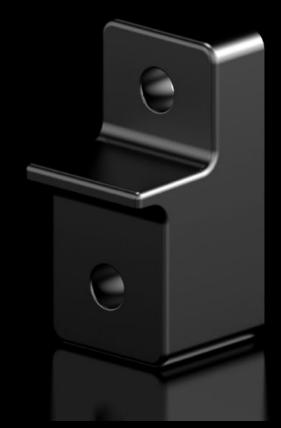

## AX 1485.500 - Wall mounting bracket for AX plastic

The wall mounting brackets are easily secured from the outside while retaining the UL.

## **Features**

| Model No.             | AX 1485.500                                                                            |
|-----------------------|----------------------------------------------------------------------------------------|
| Product description   | The wall mounting brackets are easily secured from the outside while retaining the UL. |
| Material              | Fibre-glass reinforced polycarbonate with graphite additive                            |
| Colour                | RAL 9011                                                                               |
| Supply includes       | Assembly parts for mounting on the enclosure                                           |
| Note on Model No.     | for Ex applications                                                                    |
| To fit                | Enclosure type: AX plastic                                                             |
| Packs of              | 4 pc(s).                                                                               |
| Net weight            | 0.2                                                                                    |
| Customs tariff number | 39269097                                                                               |
| EAN                   | 4028177952843                                                                          |
| ETIM 9                | EC002625                                                                               |
| ETIM 8                | EC002625                                                                               |
| ECLASS 8.0            | 27189234                                                                               |