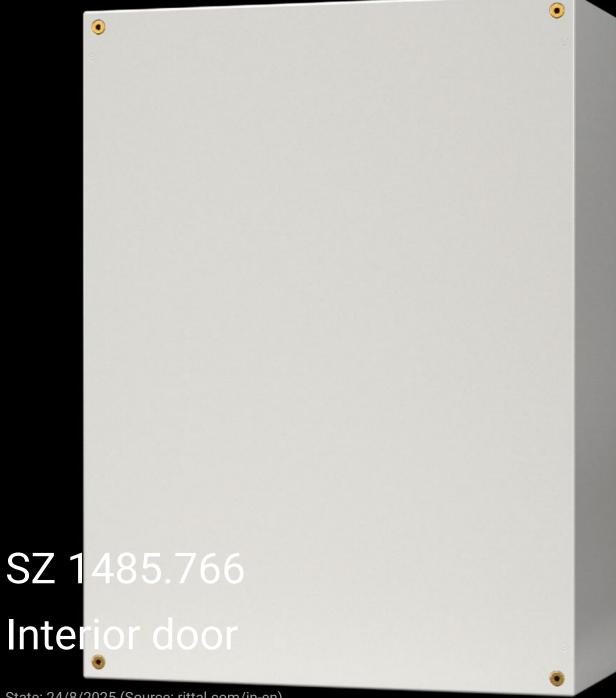

## SZ 1485.766 - Interior door for AX plastic enclosures

For reliable access protection. Separation of the operating and equipment levels.

## **Features**

| Model No.                 | SZ 1485.766                                                                     |
|---------------------------|---------------------------------------------------------------------------------|
| Material                  | Door and door frame: Sheet steel                                                |
| Surface finish            | Door: Powder-coated, textured paint  Door frame: Zinc-plated                    |
| Colour                    | Door: RAL 7035                                                                  |
| Supply includes           | Door Cam lock with 3 mm double-bit insert Assembly screws                       |
| Installation options      | In AX plastic, on mounting bosses in the side panels                            |
| Note                      | Standard double-bit lock insert may be exchanged for 27 mm lock inserts, type A |
| To fit enclosure type     | AX plastic                                                                      |
| Suitable for width        | 600 mm                                                                          |
| Suitable for height       | 600 mm                                                                          |
| Material thickness - door | 1 mm                                                                            |
| Door opening angle        | 105°                                                                            |
| Packs of                  | 1 pc(s).                                                                        |
|                           |                                                                                 |