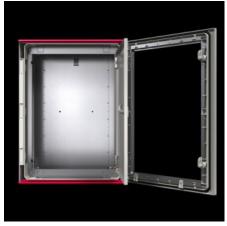

## SZ 1485.768 - Interior door for AX plastic enclosures

For reliable access protection. Separation of the operating and equipment levels.