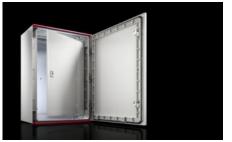

## SZ 1485.768 - Interior door for AX plastic enclosures

For reliable access protection. Separation of the operating and equipment levels.