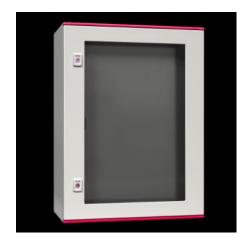

## SZ 1485.768 - Interior door for AX plastic enclosures

For reliable access protection. Separation of the operating and equipment levels.