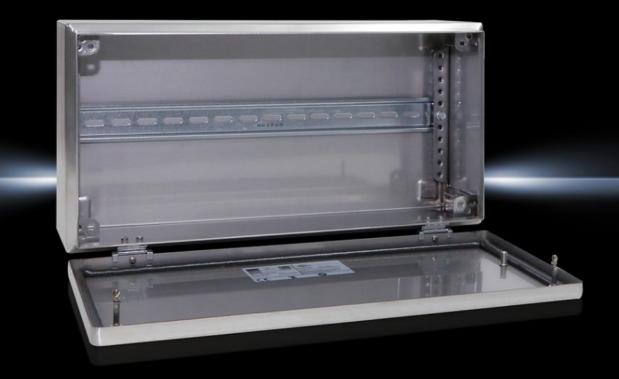

## BG 1558.010 - Bus enclosures BG Stainless steel

Stainless steel bus enclosures 1.4301 (AISI 304), incl. 180° hinge. Protection category IP 66.

#### **Features**

| Model No.                         | BG 1558.010                                                                                                                                        |
|-----------------------------------|----------------------------------------------------------------------------------------------------------------------------------------------------|
| Material                          | Enclosure: Stainless steel 1.4301 (AISI 304)<br>Cover: Stainless steel 1.4301 (AISI 304), all-round foamed-in PU sea<br>180° hinges: Die-cast zinc |
| Surface finish                    | Enclosure and cover: Brushed, grain 240<br>180° hinges: chrome-plated                                                                              |
| Supply includes                   | Enclosure with cover 180° hinges (2) Support rail TH 35/7.5 Quick-release fastener including plastic bushes                                        |
| Protection category NEMA          | NEMA 4X                                                                                                                                            |
| Protection category to IEC 60 529 | IP 66                                                                                                                                              |
| Dimensions                        | Width: 400 mm<br>Height: 200 mm<br>Depth: 123 mm                                                                                                   |
| Material thickness - enclosure    | 1.5 mm                                                                                                                                             |
| Material thickness - door         | 1.25 mm                                                                                                                                            |
| Door hinge position               | bottom                                                                                                                                             |
| Number of support rails           | 1                                                                                                                                                  |
| Lock                              | Lock version: Quick-release fastener including plastic bushes<br>Number of locks: 2                                                                |
| Basic material                    | Stainless steel 1.4301 (AISI 304)                                                                                                                  |
| Packs of                          | 1 pc(s).                                                                                                                                           |
| Net weight                        | 3.92                                                                                                                                               |
| Gross weight                      | 4.12                                                                                                                                               |
| Customs tariff number             | 94032080                                                                                                                                           |