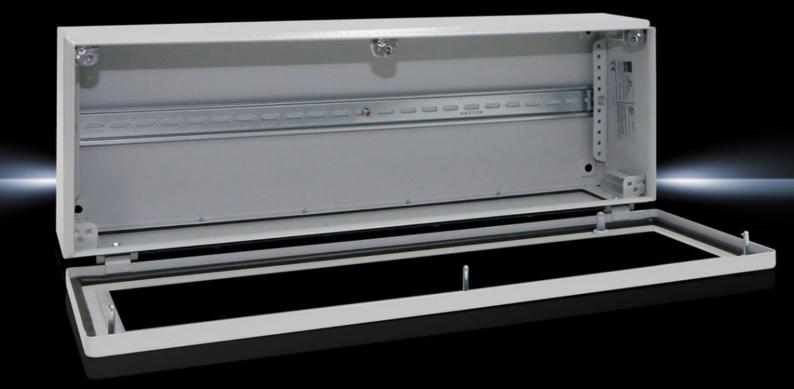

#### BG 1559.510 - Bus enclosures BG

Wall-mounted enclosure with door of sheet steel, with polycarbonate viewing window. Protection category IP 65. Bus modules of virtually all makes may be attached.

#### **Features**

| Model No.                         | BG 1559.510                                                                         |
|-----------------------------------|-------------------------------------------------------------------------------------|
| Material                          | Enclosure: Sheet steel<br>Door: Sheet steel<br>Viewing window: Polycarbonate, 4 mm  |
| Surface finish                    | Enclosure and door: Dipcoat primed, powder-coated on the outside, textured paint    |
| Colour                            | RAL 7035                                                                            |
| Supply includes                   | Enclosure with door<br>Viewing window in the door<br>Gland plate in enclosure base  |
| Protection category NEMA          | NEMA 12                                                                             |
| Protection category to IEC 60 529 | IP 65                                                                               |
| IK Code                           | IK08                                                                                |
| Dimensions                        | Width: 600 mm<br>Height: 200 mm<br>Depth: 125 mm                                    |
| Material thickness - enclosure    | 1.25 mm                                                                             |
| Material thickness - door         | 1.25 mm                                                                             |
| Door hinge position               | bottom                                                                              |
| Number of support rails           | 1                                                                                   |
| Lock                              | Lock version: Quick-release fastener including plastic bushes<br>Number of locks: 3 |
| Basic material                    | Sheet steel                                                                         |
| Packs of                          | 1 pc(s).                                                                            |
|                                   |                                                                                     |