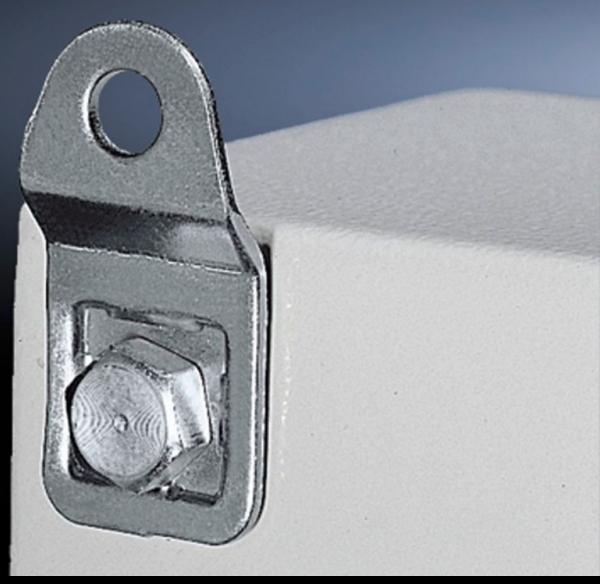

## KL 1580.000 - Wall mounting bracket for KL, EB, BG and EL wall-mounted enclosures

For the attachment of KL, EB, BG enclosures and EL wall-mounted enclosures.

## **Features**

| Model No.             | KL 1580.000                                                                                                                                 |
|-----------------------|---------------------------------------------------------------------------------------------------------------------------------------------|
| Material              | Brass, nickel-plated                                                                                                                        |
| Surface finish        | Nickel-plated                                                                                                                               |
| Supply includes       | Assembly parts for mounting on the enclosure                                                                                                |
| Wall distance         | 8 mm                                                                                                                                        |
| Note                  | For hygiene reasons, and to retain the protection category, the stainless steel enclosures do not have any drilled holes for wall mounting. |
| To fit                | Enclosure type: KL<br>EB<br>BG<br>EL                                                                                                        |
| Packs of              | 4 pc(s).                                                                                                                                    |
| Net weight            | 0.136                                                                                                                                       |
| Gross weight          | 0.144                                                                                                                                       |
| Customs tariff number | 73269098                                                                                                                                    |
| EAN                   | 4028177010864                                                                                                                               |
| E-Number Sweden       | E3404714                                                                                                                                    |
| ETIM 9                | EC002625                                                                                                                                    |
| ETIM 8                | EC002625                                                                                                                                    |
| ECLASS 8.0            | 27189234                                                                                                                                    |