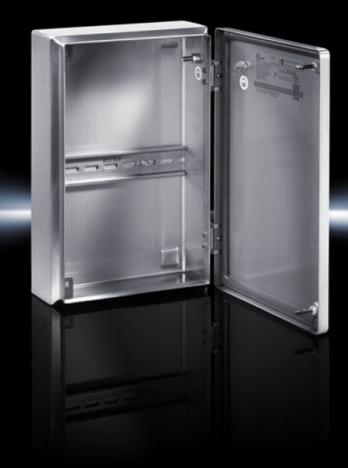

## BG 1583.010 - Bus enclosures BG Stainless steel

Stainless steel bus enclosures 1.4301 (AISI 304), incl. 180° hinge. Protection category IP 66.

#### **Features**

| Model No.                         | BG 1583.010                                                                                                                                         |
|-----------------------------------|-----------------------------------------------------------------------------------------------------------------------------------------------------|
| Material                          | Enclosure: Stainless steel 1.4301 (AISI 304)<br>Cover: Stainless steel 1.4301 (AISI 304), all-round foamed-in PU seal<br>180° hinges: Die-cast zinc |
| Surface finish                    | Enclosure and cover: Brushed, grain 240<br>180° hinges: chrome-plated                                                                               |
| Supply includes                   | Enclosure with cover<br>180° hinges (2)<br>Support rail TH 35/7.5<br>Quick-release fastener including plastic bushes                                |
| Protection category NEMA          | NEMA 4X                                                                                                                                             |
| Protection category to IEC 60 529 | IP 66                                                                                                                                               |
| Dimensions                        | Width: 200 mm<br>Height: 300 mm<br>Depth: 80 mm                                                                                                     |
| Material thickness - enclosure    | 1.5 mm                                                                                                                                              |
| Material thickness - door         | 1.25 mm                                                                                                                                             |
| Door hinge position               | right/left                                                                                                                                          |
| Number of support rails           | 1                                                                                                                                                   |
| Lock                              | Lock version: Quick-release fastener including plastic bushes<br>Number of locks: 2                                                                 |
| Basic material                    | Stainless steel 1.4301 (AISI 304)                                                                                                                   |
| Packs of                          | 1 pc(s).                                                                                                                                            |
| Net weight                        | 2.35                                                                                                                                                |
| Gross weight                      | 2.54                                                                                                                                                |
| Customs tariff number             | 94032080                                                                                                                                            |