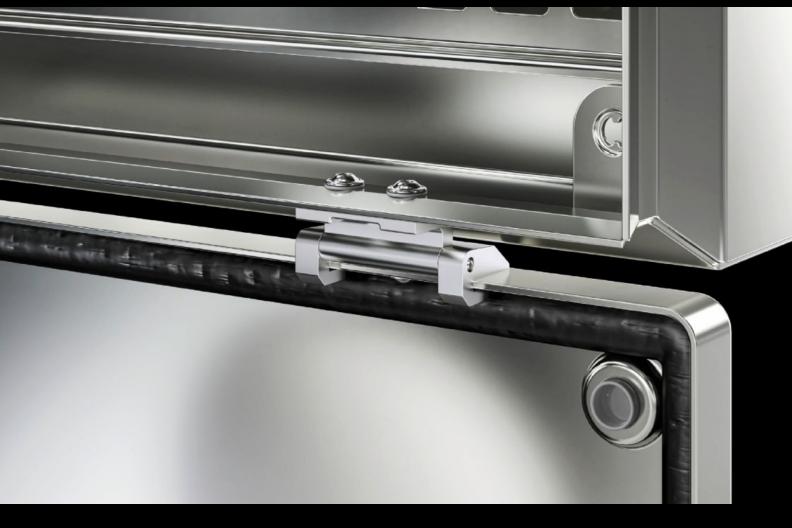

## KL 1592.010 - Cover hinge for KL

The cover hinge is simply screwed to the enclosure protection channel and to the edge fold.

## **Features**

| KL 1592.010                                                                                 |
|---------------------------------------------------------------------------------------------|
| The cover hinge is simply screwed to the enclosure protection channel and to the edge fold. |
| Stainless steel 1.4404 (AISI 316L)                                                          |
| Assembly parts                                                                              |
| KX<br>KL                                                                                    |
| 2 pc(s).                                                                                    |
| 0.05                                                                                        |
| 0.068                                                                                       |
| 83021000                                                                                    |
| 4028177542716                                                                               |
| EC001167                                                                                    |
| EC001167                                                                                    |
| 27409219                                                                                    |
|                                                                                             |