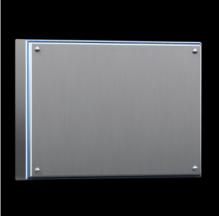

#### HD 1670.600 - Terminal box HD

Enclosure solution tailored to the requirements of the food and beverage industry. All-round gapfree silicone seal between enclosure and cover. Hygiene-compliant quick-release hexagon fastener

#### **Features**

| Model No.       | HD 1670.600                                                                                                                                                                                                                    |
|-----------------|--------------------------------------------------------------------------------------------------------------------------------------------------------------------------------------------------------------------------------|
| Design          | Hygienic Design enclosure                                                                                                                                                                                                      |
| Material        | Enclosure and cover: Stainless steel 1.4301 (AISI 304) 1.5 mm<br>Mounting bracket: Sheet steel, zinc-plated, passivated, 2.0 mm<br>Screw plug: Stainless steel<br>Seal: Silicone, compliant with FDA Guideline 21 CFR 177.2600 |
| Surface finish  | Enclosure and cover: Brushed, grain 400, peak-to-valley height<br>< 0.8 µm<br>Seal: Blue, dyed (RAL 5010)                                                                                                                      |
| Supply includes | Enclosure of all-round solid construction Cover Mounting bracket (pre-assembled) Seal and screw plug (supplied loose)                                                                                                          |
| Dimensions      | Width front: 150 mm Width (rear): 172 mm Height, front: 150 mm Height rear: 172 mm Depth: 80 mm                                                                                                                                |
| IK Code         | IK08                                                                                                                                                                                                                           |