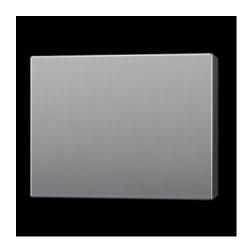

#### HD 1670.600 - Terminal box HD

Enclosure solution tailored to the requirements of the food and beverage industry. All-round gapfree silicone seal between enclosure and cover. Hygiene-compliant quick-release hexagon fastener

#### **Features**

| Model No.       | HD 1670.600                                                                                                                                                                                                                    |
|-----------------|--------------------------------------------------------------------------------------------------------------------------------------------------------------------------------------------------------------------------------|
| Design          | Hygienic Design enclosure                                                                                                                                                                                                      |
| Material        | Enclosure and cover: Stainless steel 1.4301 (AISI 304) 1.5 mm<br>Mounting bracket: Sheet steel, zinc-plated, passivated, 2.0 mm<br>Screw plug: Stainless steel<br>Seal: Silicone, compliant with FDA Guideline 21 CFR 177.2600 |
| Surface finish  | Enclosure and cover: Brushed, grain 400, peak-to-valley height<br>< 0.8 µm<br>Seal: Blue, dyed (RAL 5010)                                                                                                                      |
| Supply includes | Enclosure of all-round solid construction Cover Mounting bracket (pre-assembled) Seal and screw plug (supplied loose)                                                                                                          |
| Dimensions      | Width front: 150 mm Width (rear): 172 mm Height, front: 150 mm Height rear: 172 mm Depth: 80 mm                                                                                                                                |
| IK Code         | IK08                                                                                                                                                                                                                           |