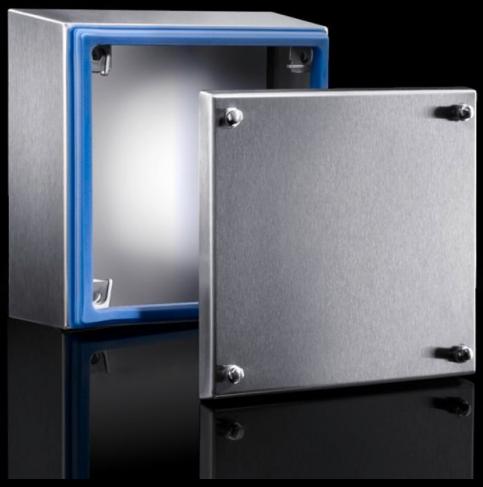

#### HD 1670.600 - Terminal box HD

Enclosure solution tailored to the requirements of the food and beverage industry. All-round gapfree silicone seal between enclosure and cover. Hygiene-compliant quick-release hexagon fastener

#### **Features**

| Model No.       | HD 1670.600                                                                                                                                                                                                                    |
|-----------------|--------------------------------------------------------------------------------------------------------------------------------------------------------------------------------------------------------------------------------|
| Design          | Hygienic Design enclosure                                                                                                                                                                                                      |
| Material        | Enclosure and cover: Stainless steel 1.4301 (AISI 304) 1.5 mm<br>Mounting bracket: Sheet steel, zinc-plated, passivated, 2.0 mm<br>Screw plug: Stainless steel<br>Seal: Silicone, compliant with FDA Guideline 21 CFR 177.2600 |
| Surface finish  | Enclosure and cover: Brushed, grain 400, peak-to-valley height<br>< 0.8 µm<br>Seal: Blue, dyed (RAL 5010)                                                                                                                      |
| Supply includes | Enclosure of all-round solid construction Cover Mounting bracket (pre-assembled) Seal and screw plug (supplied loose)                                                                                                          |
| Dimensions      | Width front: 150 mm Width (rear): 172 mm Height, front: 150 mm Height rear: 172 mm Depth: 80 mm                                                                                                                                |
| IK Code         | IK08                                                                                                                                                                                                                           |