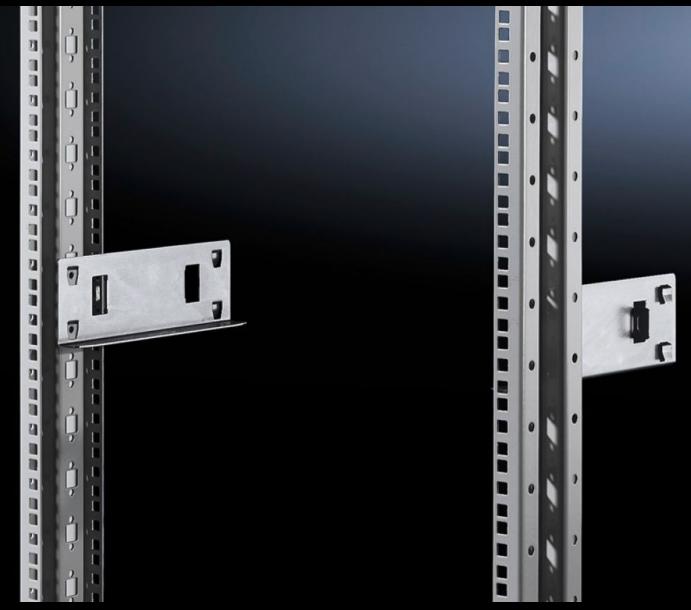

## SR 1962.200 - Slide rail for swing frames

To support heavy slide-in 482.6 mm (19") electronic equipment in the swing frame.

## **Features**

| Model No.                                      | SR 1962.200                                                                                                    |
|------------------------------------------------|----------------------------------------------------------------------------------------------------------------|
| Product description                            | To support heavy slide-in 482.6 mm (19") electronic equipment in the swing frame.                              |
| Material                                       | Sheet steel                                                                                                    |
| Surface finish                                 | Zinc-plated                                                                                                    |
| For slide-in equipment with installation depth | 190 mm                                                                                                         |
| Packs of                                       | 10 pc(s).                                                                                                      |
| Net weight                                     | 1.6                                                                                                            |
| Gross weight                                   | 1.663                                                                                                          |
| PCF per pack (cradle-to-gate)                  | 6.3 kg CO2 eq (Cat B)                                                                                          |
| Note on PCF category                           | Category B: PCF value (cradle-to-gate) based on the product weight, approximately calculated and self-declared |
| Customs tariff number                          | 73269098                                                                                                       |
| EAN                                            | 4028177013117                                                                                                  |
| ETIM 9                                         | EC002620                                                                                                       |
| ETIM 8                                         | EC002620                                                                                                       |
| ECLASS 8.0                                     | 27189261                                                                                                       |