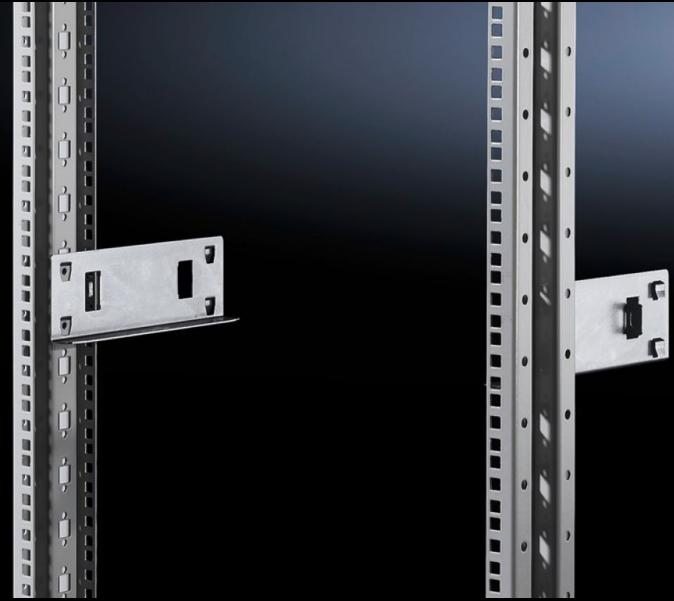

## SR 1963.200 - Slide rail for swing frames

To support heavy slide-in 482.6 mm (19") electronic equipment in the swing frame.

## **Features**

| Model No.                                      | SR 1963.200                                                                                                   |
|------------------------------------------------|---------------------------------------------------------------------------------------------------------------|
| Product description                            | To support heavy slide-in 482.6 mm (19") electronic equipment in the swing frame.                             |
| Material                                       | Sheet steel                                                                                                   |
| Surface finish                                 | Zinc-plated                                                                                                   |
| For slide-in equipment with installation depth | 190 mm                                                                                                        |
| Packs of                                       | 10 pc(s).                                                                                                     |
| Net weight                                     | 2.15                                                                                                          |
| Gross weight                                   | 2.415                                                                                                         |
| PCF per pack (cradle-to-gate)                  | 9.1 kg CO2 eq (Cat B)                                                                                         |
| Note on PCF category                           | Category B: PCF value (cradle-to-gate) based on the product weight approximately calculated and self-declared |
| Customs tariff number                          | 73269098                                                                                                      |
| EAN                                            | 4028177013131                                                                                                 |
| ETIM 9                                         | EC002620                                                                                                      |
| ETIM 8                                         | EC002620                                                                                                      |
| ECLASS 8.0                                     | 27189261                                                                                                      |